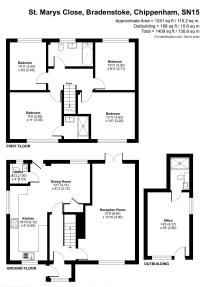

## **St. Marys Close, Bradenstoke** Guide Price £475,000

**⊨** 4 🚰 3 🚍 2

Reference; SW0341. Tucked away in the corner of a quiet cul de sac in the popular village of Bradenstoke, this stunning four bedroom semi detached home has been beautifully refurbished throughout to offer stylish, modern living with generous outdoor space and a versatile detached studio/home office. The property is ideally located for access to the M4 motorway and the nearby towns of Swindon, Calne and Chippenham, making it a perfect blend of peaceful village life and everyday convenience. In brief the accommodation comprises; Entrance porch with space for coats and shoes, entrance hallway with the stairs rising to the first floor, lounge with stylish media wall and patio doors opening to the rear garden, spacious open plan kitchen/dining room perfect for family life and entertaining, well equipped kitchen with double oven, hob, wine cooler, built in dishwasher, and space for an American style fridge/freezer and separate utility room with washing machine, tumble dryer and WC. To the first floor are four well proportioned bedrooms, the master with a stylish en suite, and a contemporary bathroom. Externally there is a detached studio/home office with its own shower room, ideal for remote working or guest accommodation. The beautifully landscaped garden offers a good degree of privacy and is laid mainly to lawn with large patio terrace perfect for entertaining. To the side is a driveway that provides ample parking for multiple vehicles. Further benefits include newly fitted double glazed windows and a modern, newly fitted central heating system. Properties like this are rarely available and an early internal viewing is highly recommended. No onward chain.