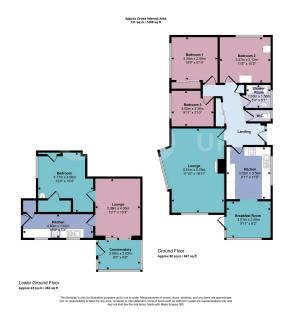

## Brantwood Drive, Paignton, TQ4 5HZ

Guide Price £400,000

- Please Quote Ref JK1243
- Substantial Detached Residence
- Stunning Sea Views
- Spacious Lounge
- Open Plan Kitchen/Dining Room
- Four Bedrooms
- Self-Contained One-Bedroom Off Road Parking and Garage Annexe En-Bloc
- Mature, Sunny Gardens
- No Onward Chain

## Stunning Coastal Residence with Panoramic Sea Views and Self-Contained Annexe in Sought-After Goodrington

Welcome to this exceptional coastal residence nestled in the highly desirable area of Goodrington, offering a rare opportunity to acquire a substantial and versatile home that beautifully blends space, comfort, and breath-taking surroundings. Boasting commanding sea views, mature sunny gardens, and a self-contained annexe, this property is perfectly suited to multigenerational living, those seeking additional income potential, or simply anyone wanting to enjoy a tranquil lifestyle on the English Riviera. With no onward chain, this is a truly rare offering to the open market.