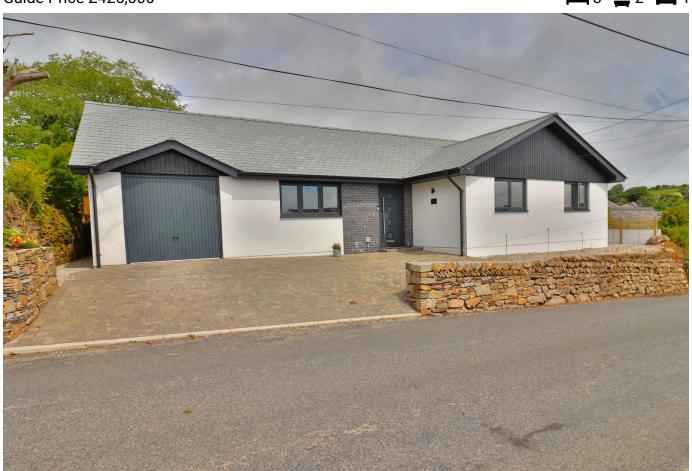

## Trecarne, Liskeard

Guide Price £425,000

This stunning property seamlessly blends contemporary luxury with the tranquil charm of rural Cornwall. Step inside to find a beautifully designed modern open-plan living space that serves as the heart of the home. The gorgeous kitchen features premium built-in appliances including three ovens, perfect for the keen cook or entertainer. A handy utility cupboard ensures practical storage solutions, while the bright and airy atmosphere flows throughout the entire property. The living area opens onto the garden through elegant patio doors, creating a seamless indoor-outdoor living experience. The fantastic landscaped garden is a true highlight, featuring a charming patio area, a raised seating area perfect for entertaining, and a well-maintained lawn-ideal for relaxation and outdoor activities.

## **Key Features**

- Freehold Council Tax Band B EPC E
- · Three Well-Proportioned Bedrooms
- · Fantastic En-suite Shower Room
- · Handy Utility Cupboard
- Driveway Parking & Garage

- Newly Built Detached Bungalow
- · Stunning Open-Plan Living Space
- · Four Piece Family Bathroom
- Beautifully Landscaped Garden
- Quote BH0675 To Book Your Viewing