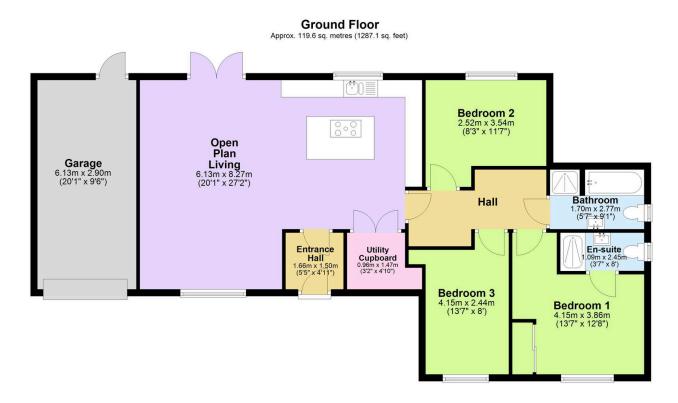

## Trecarne, Liskeard

Guide Price £425,000

This stunning property seamlessly blends contemporary luxury with the tranquil charm of rural Cornwall. Step inside to find a beautifully designed modern open-plan living space that serves as the heart of the home. The gorgeous kitchen features premium built-in appliances including three ovens, perfect for the keen cook or entertainer. A handy utility cupboard ensures practical storage solutions, while the bright and airy atmosphere flows throughout the entire property. The living area opens onto the garden through elegant patio doors, creating a seamless indoor-outdoor living experience. The fantastic landscaped garden is a true highlight, featuring a charming patio area, a raised seating area perfect for entertaining, and a well-maintained lawn-ideal for relaxation and outdoor activities.

## **Key Features**

- Freehold Council Tax Band B EPC E
- · Three Well-Proportioned Bedrooms
- · Fantastic En-suite Shower Room
- · Handy Utility Cupboard
- Driveway Parking & Garage

- Newly Built Detached Bungalow
- · Stunning Open-Plan Living Space
- · Four Piece Family Bathroom
- Beautifully Landscaped Garden
- Quote BH0675 To Book Your Viewing

Total area: approx. 119.6 sq. metres (1287.1 sq. feet)