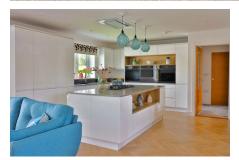

## Trecarne, Liskeard

Guide Price £425,000

This stunning property seamlessly blends contemporary luxury with the tranquil charm of rural Cornwall. Step inside to find a beautifully designed modern open-plan living space that serves as the heart of the home. The gorgeous kitchen features premium built-in appliances including three ovens, perfect for the keen cook or entertainer. A handy utility cupboard ensures practical storage solutions, while the bright and airy atmosphere flows throughout the entire property. The living area opens onto the garden through elegant patio doors, creating a seamless indoor-outdoor living experience. The fantastic landscaped garden is a true highlight, featuring a charming patio area, a raised seating area perfect for entertaining, and a well-maintained lawn-ideal for relaxation and outdoor activities.