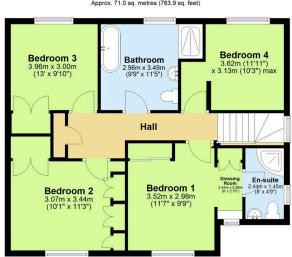

ity of a private cul-de-sac location. Step into the spacious entrance hallway that sets the tone for this remarkable home, featuring ample built-in storage cupboards and a convenient utility cupboard that maximizes both functionality and first impressions. A downstairs WC adds practical convenience for family living and entertaining, whilst the downstairs office provides the perfect space for remote working or quiet study.

## BRYONY HINE

**Key Features** 

- Freehold Council Tax Band E EPC C
- · Four Double Bedrooms
- · Breathtaking River Views
- Fabulous En-suite Bathroom & Dressing Room
- · Elevated Enclosed Garden

- Impressive Detached Home
- Double Garage & Driveway Parking
- · Stunning Open-Plan Living Space
- Downstairs Study
- No Onward Chain Quote BH0675 To Book Your Viewing





First Floor

Total area: approx. 123.7 sq. metres (1331.5 sq. feet)