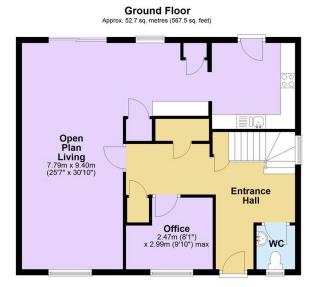

## Deacon Drive, Saltash

Guide Price £500,000

Discover this truly exceptional detached family home, positioned on an elevated plot offering breath-taking panoramic views across the River Tamar. This immaculate property seamlessly combines contemporary living with practical family accommodation, all whilst enjoying the tranquillity of a private cul-de-sac location. Step into the spacious entrance hallway that sets the tone for this remarkable home, featuring ample built-in storage cupboards and a convenient utility cupboard that maximizes both functionality and first impressions. A downstairs WC adds practical convenience for family living and entertaining, whilst the downstairs office provides the perfect space for remote working or quiet study.