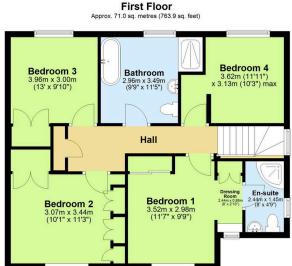

## **Key Features**

- Freehold Council Tax Band E EPC C
- · Four Double Bedrooms
- · Breathtaking River Views
- Fabulous En-suite Bathroom & Dressing Room
- · Elevated Enclosed Garden

- Impressive Detached Home
- Double Garage & Driveway Parking
- · Stunning Open-Plan Living Space
- · Downstairs Study
- Quote BH0675 To Book Your Viewing

Total area: approx. 123.7 sq. metres (1331.5 sq. feet)