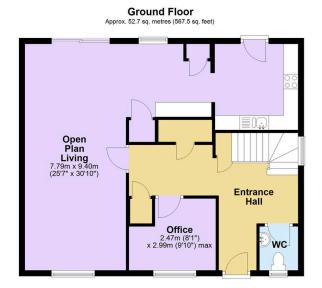

## Deacon Drive, Saltash

Guide Price £500,000

This immaculate property seamlessly combines contemporary living with practical family accommodation, all whilst enjoying the tranquillity of a private cul-de-sac location. Step into the spacious entrance hallway that sets the tone for this remarkable home, featuring ample built-in storage cupboards and a convenient utility cupboard that maximizes both functionality and first impressions. A downstairs WC adds practical convenience for family living and entertaining, whilst the downstairs office provides the perfect space for remote working or quiet study. The heart of this home reveals itself through the spectacular open plan living area, where every element has been carefully designed to maximize both the river views and family connectivity.

## **Key Features**

- Freehold Council Tax Band E EPC C
- · Four Double Bedrooms
- · Breathtaking River Views
- Fabulous En-suite Bathroom & Dressing Room
- · Elevated Enclosed Garden

- Impressive Detached Home
- Double Garage & Driveway Parking
- · Stunning Open-Plan Living Space
- · Downstairs Study
- Quote BH0675 To Book Your Viewing

Total area: approx. 123.7 sq. metres (1331.5 sq. feet)