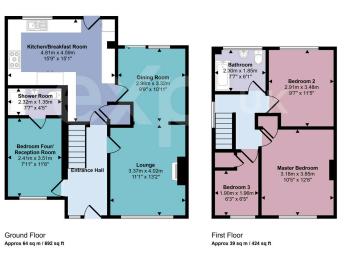

## **72 Roselands Drive,** Guide Price £280,000

- Please Quote Ref JK1243
- Four Bedrooms (one downstairs with En-Suite Shower Room
- Spacious Fitted Kitchen/ Breakfast Room
- Ideal for First time Buyers or Driveway to Front the Growing Family
- Private Enclosed Rear Garden 
   No Onward Chain

## Four Bedroom Semi-Detached Home – Roselands, Paignton – No Chain

Located in the sought-after Roselands area, this spacious fourbedroom semi-detached home offers flexible accommodation and fantastic potential. Featuring an open plan living/dining area, spacious kitchen/breakfast room, and a ground floor bedroom with en-suite, it's ideal for families or multigenerational living.

While the property would benefit from some modernisation, it boasts a private enclosed garden, driveway parking, and is close to local schools and amenities. Offered with no chain, this is a great opportunity to create your perfect family home.

> Approx Gross Internal Area 104 sq m / 1116 sq ft

This floorplan is only for illustrative purposes and is not to scale. Measurements of rooms, doors, windows, and any items are approximate and no responsibility is taken for any error, omission or mis-statement. Loons of items such as bathroom suites are representations only and may not took ike the real items. All so the statement is the defense of the set o