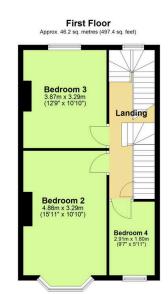

t focal point for cosy evenings. Double doors flow seamlessly into the dining area, establishing a wonderful open-plan feel that's enhanced by glass doors leading directly to the rear garden, creating a bright, airy atmosphere with beautiful indoor-outdoor connection. The modern fitted kitchen features sleek contemporary cupboards providing ample storage, while a modern downstairs shower room with WC adds practical convenience for family living and guests.

## BRYONY HINE

## **Key Features**

- Freehold Council Tax Band C EPC TBC
- Fantastic Loft Conversion
- Two Family Bathrooms
- Spacious Living Room
- On Road Parking Plus Garage

- Charming Victorian Mid Terrace Home
- Four Well-Proportioned Bedrooms
- Modern Fitted Kitchen
- Separate Dining Room
- Quote BH0675 To Book Your Viewing







Total area: approx. 138.7 sq. metres (1493.4 sq. feet)