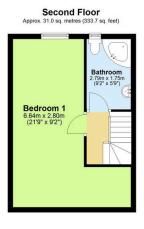

focal point for cosy evenings. Double doors flow seamlessly into the dining area, establishing a wonderful open-plan feel that's enhanced by glass doors leading directly to the rear garden, creating a bright, airy atmosphere with beautiful indoor-outdoor connection. The modern fitted kitchen features sleek contemporary cupboards providing ample storage, while a modern downstairs shower room with WC adds practical convenience for family living and guests.

## BRYONY HINE

## **Key Features**

- Freehold Council Tax Band C EPC TBC
- Fantastic Loft Conversion
- Two Family Bathrooms
- Spacious Living Room
- On Road Parking Plus Garage

- Charming Victorian Mid Terrace Home
- Four Well-Proportioned Bedrooms
- Modern Fitted Kitchen
- Separate Dining Room
- Quote BH0675 To Book Your Viewing







Total area: approx. 138.7 sq. metres (1493.4 sq. feet)