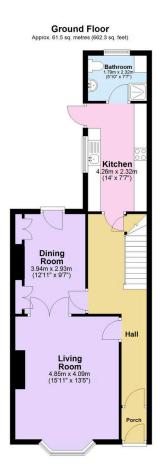

ect focal point for cosy evenings. Double doors flow seamlessly into the dining area, establishing a wonderful open-plan feel that's enhanced by glass doors leading directly to the rear garden, creating a bright, airy atmosphere with beautiful indoor-outdoor connection. The modern fitted kitchen features sleek contemporary cupboards providing ample storage, while a modern downstairs shower room with WC adds practical convenience for family living and guests.

## BRYONY HINE

## **Key Features**

- Freehold Council Tax Band C EPC TBC
- Fantastic Loft Conversion
- Two Family Bathrooms
- Spacious Living Room
- On Road Parking Plus Garage

- Charming Victorian Mid Terrace Home
- Four Well-Proportioned Bedrooms
- Modern Fitted Kitchen
- Separate Dining Room
- Quote BH0675 To Book Your Viewing







Total area: approx. 138.7 sq. metres (1493.4 sq. feet)