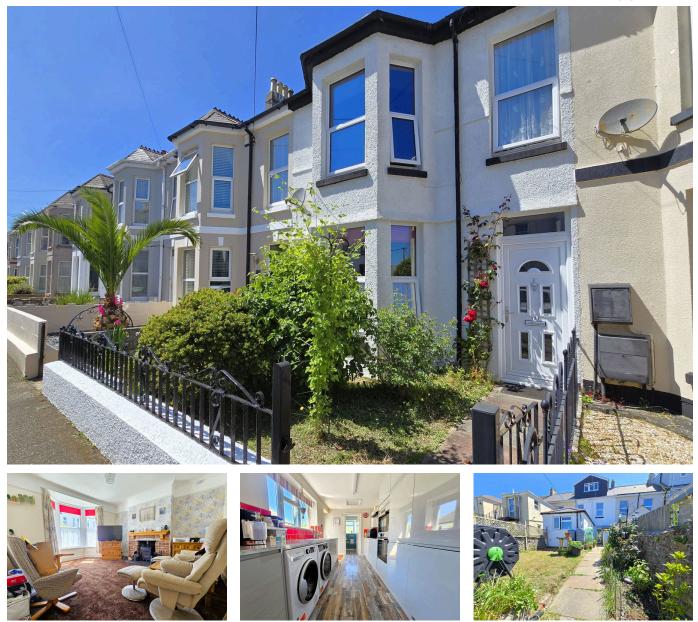

## St. Stephens Road, Saltash

Guide Price £295,000

🍋 4 🖕 2 🚘 2

This spacious property offers flexible family accommodation across three floors, beginning with a spacious living room with a stunning bay window that floods the space with natural light. The elegant fireplace, complete with a multifuel wood burner, creates the perfect focal point for cosy evenings. Double doors flow seamlessly into the dining area, establishing a wonderful open-plan feel that's enhanced by glass doors leading directly to the rear garden, creating a bright, airy atmosphere with beautiful indoor-outdoor connection. The modern fitted kitchen features sleek contemporary cupboards providing ample storage, while a modern downstairs shower room with WC adds practical convenience for family living and guests.

## **Key Features**

- Freehold Council Tax Band C EPC TBC
- Fantastic Loft Conversion
- Two Family Bathrooms
- Spacious Living Room
- On Road Parking Plus Garage

- Charming Victorian Mid Terrace Home
- Four Well-Proportioned Bedrooms
- Modern Fitted Kitchen
- Separate Dining Room
- Quote BH0675 To Book Your Viewing