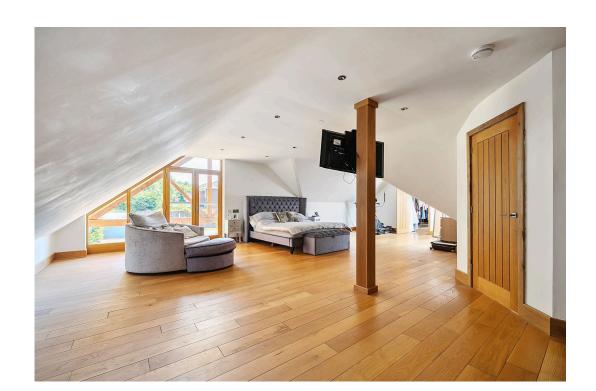

This impressive home with gated entry is finished to a high specification. All bedrooms have en-suite bathrooms, Cat 5 wiring throughout, underfloor heating and security system. There is wood flooring throughout, with tiled floors to the bathrooms. There is also a spacious rooftop terrace with Countryside views.