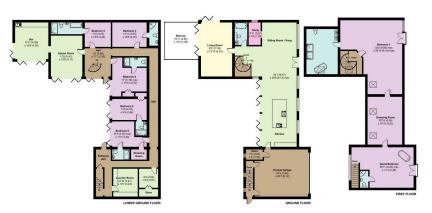

## Highview House, Llandevaud, Newport, NP18

Approximate Area = 5909 sq ft / 548.9 sq m Garage = 456 sq if / 42.6 sq m Total = 6367 sq ft / 591.4 sq m For identification only - Not to scale

Floor plan produced in accordance with NUS Property Measurement Standards incorporating international Property Measurement Standards (PMS2 Residential). © ntchecom 2025. Produced for Lynda Highes (eXp). REF: 1296074