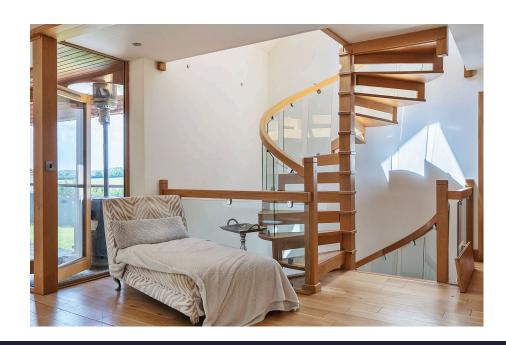

Stretching the full length of the kitchen is bifold doors leading to a balcony that shows off the stunning views across the countryside as well as the properties rear garden .

To the corner of the kitchen is a stunning spiral stair leading to the lower floor and upper floor.