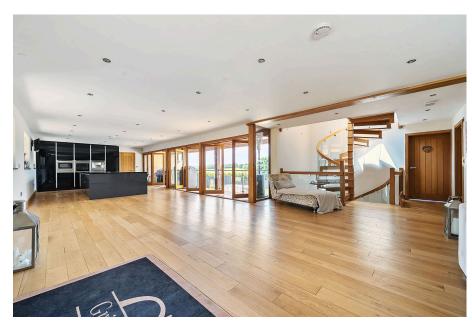

**Kitchen** - 16.46m x 8.13m (54'0" x 26'8") (Inc Sitting area/snug)

Door from front parking area into the open plan kitchen with large island being the focal point.

The kitchen is fitted with sleek wall and base cupboards, fitted integral appliances such as double oven, Microwave, Coffee machine, Plate warmers, fridge freezer, two dish washers, boil tap, hob to the Island with in built wok and electronic extractor.

Stretching the full length of the kitchen is bifold doors leading to a balcony that shows off the stunning views across the countryside as well as the properties rear garden .

To the corner of the kitchen is a stunning spiral stair leading to the lower floor and upper floor.