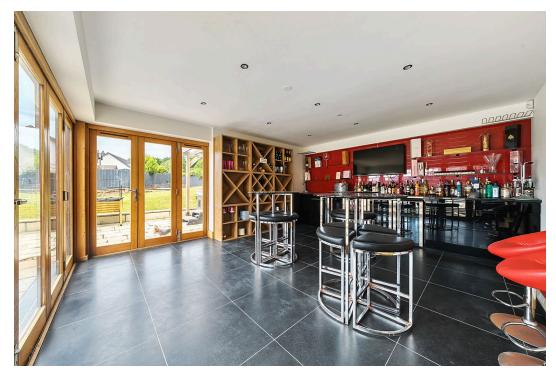

Electric entrance gates
Zoned al

· Zoned alarm system

Underfloor heating

Bifold doors in majority of rooms

• CAT 5

Laundry room

· Games room and Bar

High spec throughout the house