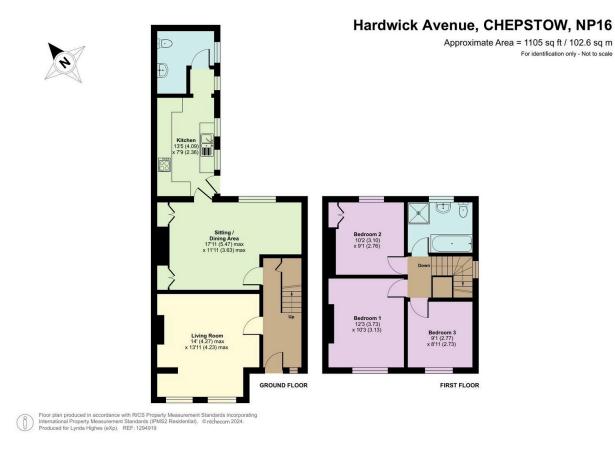

- Enclosed front and rear gardens
- · Rear gated driveway for multiple cars
- 3 bedroom

UK

- Gallery Kitchen
- · Close to Chepstow town and amenities

## REF:LH0720

Pleased to market this 3 bedroom end terrace home with its own driveway parking and large garden .This property is situated in the town of Chepstow which is close to a range of local amenities and within walking distance to the train and bus stations, shops, pubs and restaurants, as well as doctors and dental surgeries, Primary and Secondary schools. There are