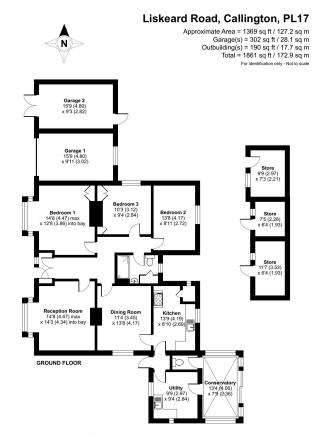

## Liskeard Road, Callington, PL17

Guide Price £499,500

A light and spacious detached bungalow, set within a stunning 0.4-acre plot in a sought-after location on the outskirts of Callington, just a short walk from the town centre. The property enjoys beautifully maintained gardens, a large private driveway, and no onward chain. The double garage presents fantastic potential for conversion into a self-contained annexe (subject to the necessary planning consents)—perfect for multi-generational living, guest accommodation or creating a rental income.

## **Key Features**

 TO ARRANGE A VIEWING PLEASE QUOTE **BL0650** 

BEN LANGTON EXP UK

- · Three Bedrooms
- · No Onward Chain
- 0.4 Acre Plot
- Double Garage & Store Rooms

- · Detached Bungalow
- · Beautifully Maintained Gardens
- · Private Driveway With Ample Parking
- Sought After Location
- Freehold