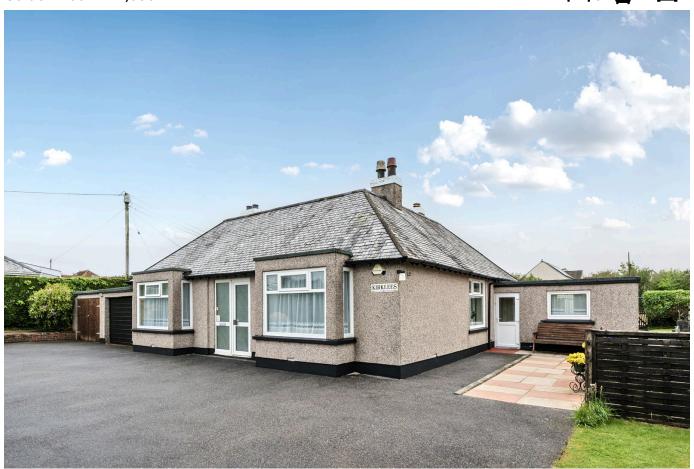

## Liskeard Road, Callington, PL17

Guide Price £499,500

A light and spacious detached bungalow, set within a stunning 0.4-acre plot in a sought-after location on the outskirts of Callington, just a short walk from the town centre. The property enjoys beautifully maintained gardens, a large private driveway, and no onward chain. The double garage presents fantastic potential for conversion into a self-contained annexe (subject to the necessary planning consents)—perfect for multi-generational living, guest accommodation or creating a rental income.