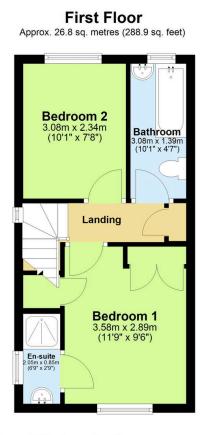

## Bishops Close, Saltash, PL12 6HP

Guide Price £230,000

This immaculately presented home offers thoughtful design, superb living spaces, and breathtaking views. The accommodation includes a generous master bedroom providing ample space and comfort, enhanced by its own ensuite shower room. The second well-proportioned double bedroom boasts the property's crowning glory - spectacular, far-reaching views across the tranquil river and rolling countryside beyond, allowing you to wake up to nature's everchanging canvas right outside your window. On the ground floor, a practical and convenient WC, a modern fitted kitchen with a charming hatch connects the kitchen to the spacious lounge/diner, perfect for entertaining while preparing meals and maintaining conversation with family or guests.

Total area: approx. 55.8 sq. metres (600.3 sq. feet)