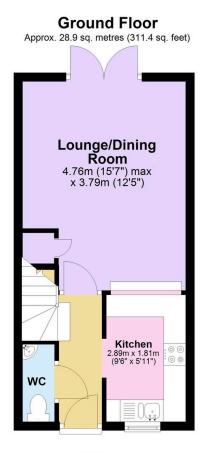

## Bishops Close, Saltash, PL12 6HP

Guide Price £230,000

This immaculately presented home offers thoughtful design, superb living spaces, and breathtaking views. The accommodation includes a generous master bedroom providing ample space and comfort, enhanced by its own ensuite shower room. The second well-proportioned double bedroom boasts the property's crowning glory - spectacular, far-reaching views across the tranquil river and rolling countryside beyond, allowing you to wake up to nature's everchanging canvas right outside your window. On the ground floor, a practical and convenient WC, a modern fitted kitchen with a charming hatch connects the kitchen to the spacious lounge/diner, perfect for entertaining while preparing meals and maintaining conversation with family or guests.

Total area: approx. 55.8 sq. metres (600.3 sq. feet)