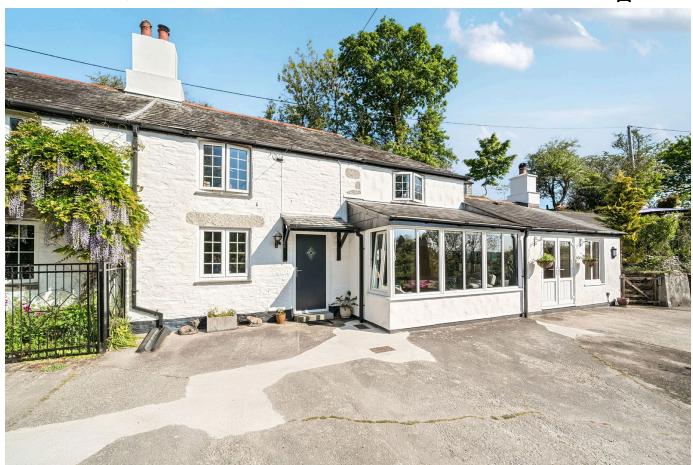

## Mill Pool, Upton Cross, Liskeard, PL14

Guide Price £440,000

A most attractive and characterful country cottage set within a stunning 0.35 acre plot in a truly idyllic rural setting. The property is full of charm, offering a wealth of period features throughout, along with a large private driveway, beautifully established gardens, a versatile workshop, and far-reaching countryside views.

### **Key Features**

- TO ARRANGE A VIEWING PLEASE QUOTE BL0650
- · Three Bedrooms
- · Truly Idyllic Location
- · 0.35 Acre Plot
- Family Bathroom & Donwstairs Shower Room

- · Charming Country Cottage
- · Private Driveway With Ample Parking
- Workshop
- · Beautiful Established Gardens
- Reception Room With Wood Burning Stove