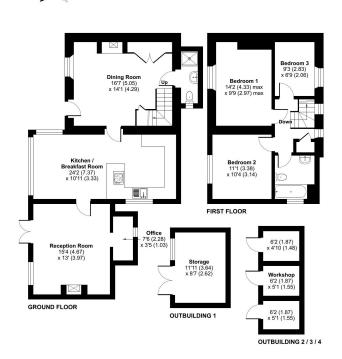

#### Mill Pool, Liskeard, PL14

Approximate Area = 1252 sq ft / 116.3 sq m Outbuildings = 195 sq ft / 18.1 sq m Total = 1447 sq ft / 134.4 sq m

Floor plan produced in accordance with RICS Property Measurement Standards incorporating International Property Measurement Standards (IPMSZ Residential). @n/checom 2025. Produced for Ben Estates TA Ben Langton Powered By