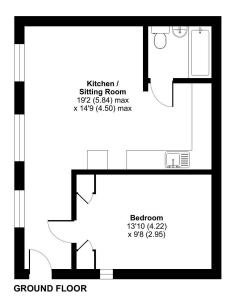

Station Road, Bere Alston, Yelverton, PL20

Approximate Area = 475 sq ft / 44.1 sq m

Floor plan produced in accordance with RICS Property Measurement Standards incorporating International Property Measurement Standards (IPMS2 Residential). © rick-pecom 2025. Produced for 8m Estates TA 8m Langton Powered By exp. REF: 1298373