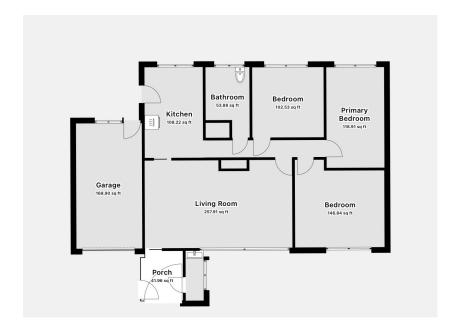

## Glebelands Road, Tiverton, EX16 4EB

£375,000

**4**3 **4**1 **4**1

• REF 1117LW LEWIS WATTS • Off road parking and garage

Chain free

Sought after location

· Close to Blundells school

Three bedrooms

## **REF 1117LW - LEWIS WATTS**

Located in a peaceful and sought-after area, this spacious three-bedroom link-detached bungalow features a stunning private mature garden and offers great potential. While in need of slight modernisation, it boasts generous living space, a garage, driveway, and plenty of natural light. A fantastic opportunity to create your perfect home in a desirable Tiverton location.