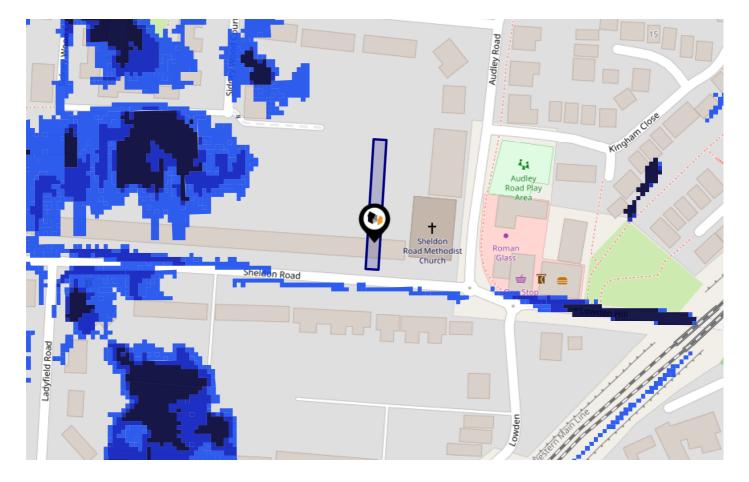

### Flood Risk Surface Water - Flood Risk

This map shows the chance of flooding where rainwater has nowhere to drain. This kind of flooding can occur far from rivers or seas.

#### Risk Rating: Very low

The map does not contain sufficient information for it to be used to determine flood risk to individual properties, but it does give you an indication of whether your area may be affected by surface water flooding at this risk level.

- High Risk an area which has a chance of flooding of greater than 1 in 30 (3.3%) in any one year.
- Medium Risk an area which has a chance of flooding of greater than 1 in 100 (1.0%) in any one year.
- Low Risk an area which has a chance of flooding of greater than 1 in 1000 (0.25%) in any one year.
- Very Low Risk an area in which the risk is below 1 in 1000 (0.25%) in any one year.