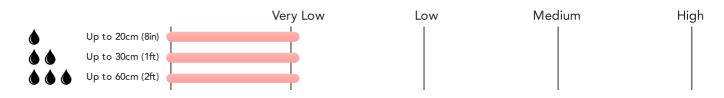

#### Local Area

| Local Authority:          | Wiltshire |
|---------------------------|-----------|
| <b>Conservation Area:</b> | No        |
| Flood Risk:               |           |
| • Rivers & Seas           | Very low  |
| Surface Water             | Very low  |

#### Risk Rating: Very low

The map does not contain sufficient information for it to be used to determine flood risk to individual properties, but it does give you an indication of whether your area may be affected by surface water flooding at this risk level.

- High Risk an area which has a chance of flooding of greater than 1 in 30 (3.3%) in any one year.
- Medium Risk an area which has a chance of flooding of greater than 1 in 100 (1.0%) in any one year.
- Low Risk an area which has a chance of flooding of greater than 1 in 1000 (0.25%) in any one year.
- **Very Low Risk -** an area in which the risk is below **1 in 1000 (0.25%)** in any one year.