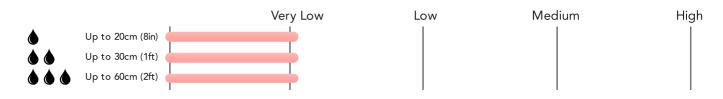

#### Local Area

| Local Authority:          | Wiltshire |
|---------------------------|-----------|
| <b>Conservation Area:</b> | No        |
| Flood Risk:               |           |
| • Rivers & Seas           | Very low  |
| Surface Water             | Very low  |

#### Risk Rating: Very low

The map does not contain sufficient information for it to be used to determine flood risk to individual properties, but it does give you an indication of whether your area may be affected by surface water flooding at this risk level.

- High Risk an area which has a chance of flooding of greater than 1 in 30 (3.3%) in any one year.
- Medium Risk an area which has a chance of flooding of greater than 1 in 100 (1.0%) in any one year.
- Low Risk an area which has a chance of flooding of greater than 1 in 1000 (0.25%) in any one year.
- **Very Low Risk -** an area in which the risk is below **1 in 1000 (0.25%)** in any one year.