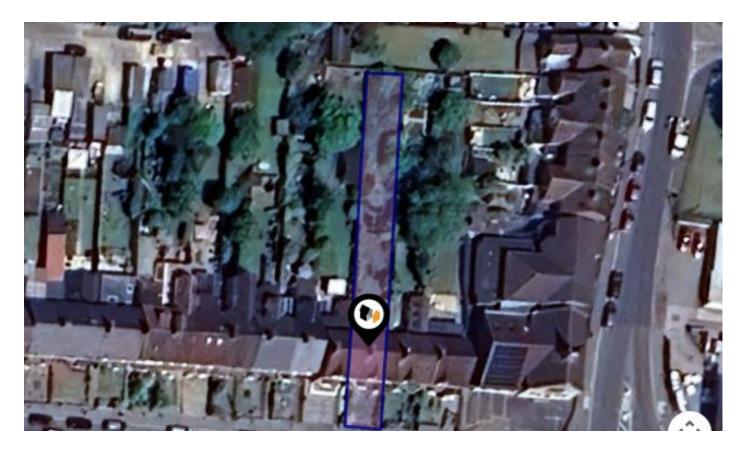

SCOTT WINDLE



See More Online

# KFB: Key Facts For Buyers

A Guide to This Property & the Local Area Wednesday 14<sup>th</sup> May 2025



### SHELDON ROAD, CHIPPENHAM, SN14

#### Scott Windle Powered by eXp

07838311550 scott.windle@exp.uk.com scottwindle.exp.uk.com





### Property **Overview**



#### Property

| Туре:            | Terraced                                   | Tenure: | Freehold |  |
|------------------|--------------------------------------------|---------|----------|--|
| Bedrooms:        | 3                                          |         |          |  |
| Floor Area:      | 1,087 ft <sup>2</sup> / 101 m <sup>2</sup> |         |          |  |
| Plot Area:       | 0.09 acres                                 |         |          |  |
| Year Built :     | Before 1900                                |         |          |  |
| Council Tax :    | Band B                                     |         |