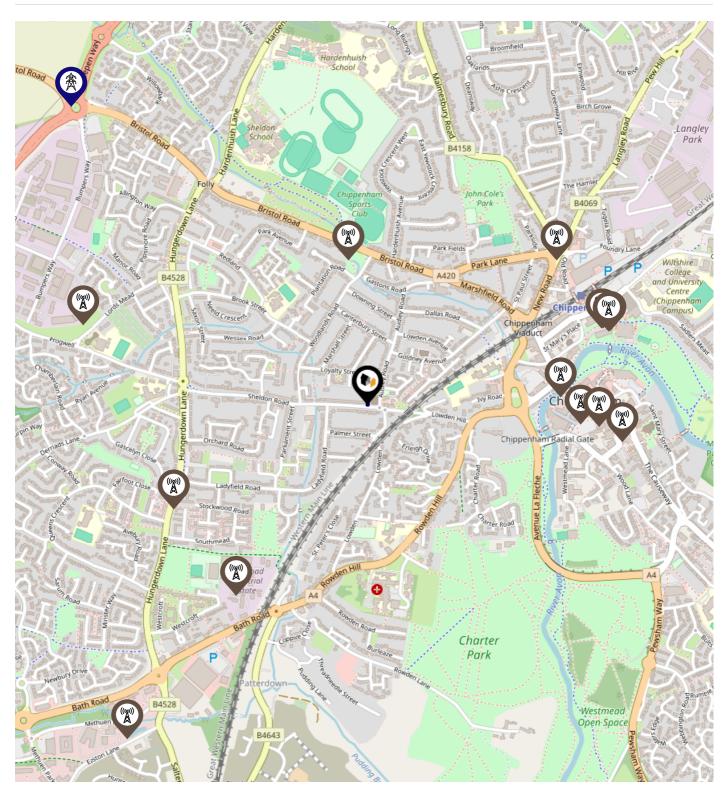

Distance:0.92                          |         |         |              |         |         |
| 13 | Charter Primary School<br>Ofsted Rating: Good   Pupils: 217   Distance: 1.02                           |         |         |              |         |         |
| 14 | Kings Lodge Primary School<br>Ofsted Rating: Good   Pupils: 301   Distance:1.37                        |         |         |              |         |         |
| 15 | Abbeyfield School<br>Ofsted Rating: Good   Pupils: 879   Distance:1.57                                 |         |         | $\checkmark$ |         |         |
| 16 | Langley Fitzurse Church of England Primary School<br>Ofsted Rating: Good   Pupils: 101   Distance:2.27 |         |         |              |         |         |



### Local Area Masts & Pylons



#### Key:



Power Pylons

Communication Masts



#### What is Radon?

Radon is a natural radioactive gas, which enters buildings from the ground. Exposure to high concentrations increases the risk of lung cancer. The UK Health Security Agency (UKHSA) recommends that radon levels should be reduced in homes where the annual average is at or above 200 becquerels per cubic metre (200 Bq/m3).







### SCOTT WINDLE

### Local Area Road Noise



This data indicates the level of noise according to the strategic noise mapping of road sources within areas with a population of at least 100,000 people (agglomerations) and along major traffic routes. This indicates a 24 hour annual average noise level with separate weightings for the evening and night periods.

Noise levels are modelled on a 10m g