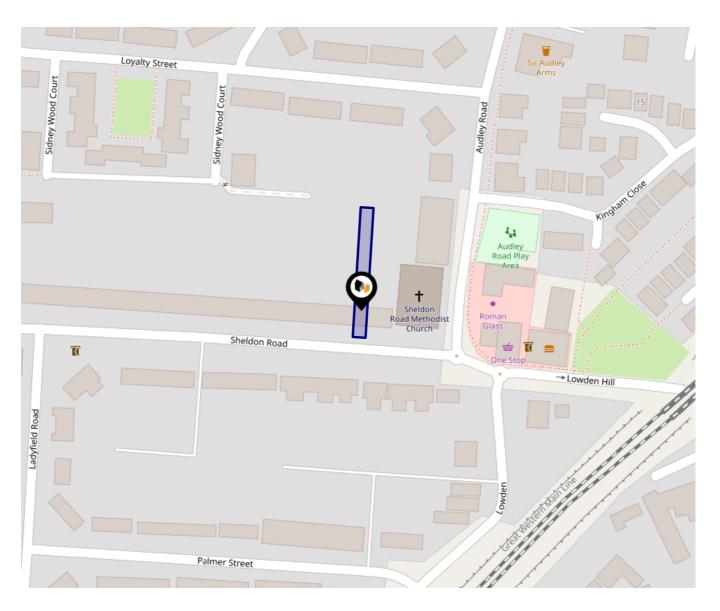

### Maps Rail Noise

This map displays the noise levels from nearby network rail and HS1 railway routes that affect this property...

This data indicates the level of noise according to the strategic noise mapping of rail sources within areas with a population of at least 100,000 people (agglomerations) and along Network Rail and HS1 traffic routes.

The data indicates the annual average noise levels for the 16-hour period between 0700 - 2300.

Noise levels are modelled on a 10m grid at a receptor height of 4m above ground, polygons are then produced by merging neighbouring cells within the following noise classes: