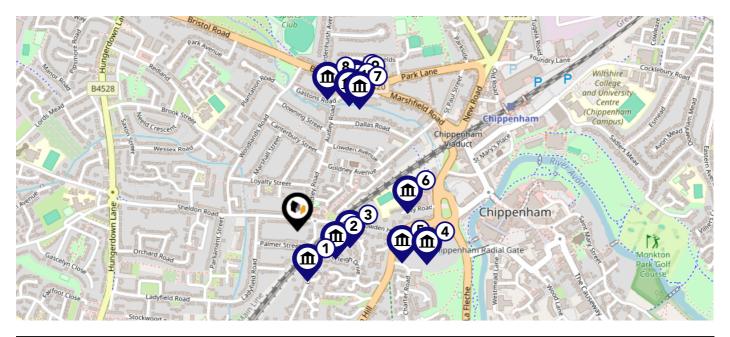

### Maps Listed Buildings

This map displays nearby listed buildings and protected structures, as well as their listed tier and distance from the target property...

| Listed B                 | uildings in the local district                                                      | Grade    | Distance  |
|--------------------------|-------------------------------------------------------------------------------------|----------|-----------|
|                          | 1268057 - 81, 82 And 83, Lowden                                                     | Grade II | 0.1 miles |
| <b>m</b> <sup>2</sup>    | 1268058 - Lowden Manor                                                              | Grade II | 0.1 miles |
| <b>m</b> <sup>3</sup>    | 1268059 - Gate Piers And Walls To Lowden Manor                                      | Grade II | 0.1 miles |
|                          | 1268171 - The Ivy And The Ivy West Wing                                             | Grade I  | 0.3 miles |
| <b>(m)</b> <sup>5</sup>  | 1268176 - Garden Wall Attached To The West Of Ivy Stables And<br>Extending To South | Grade II | 0.3 miles |
| <b>(()</b> )             | 1268074 - 5 And 6, Ivy Lane                                                         | Grade II | 0.3 miles |
|                          | 1268004 - 68, Marshfield Road                                                       | Grade II | 0.3 miles |
| <b>m</b> <sup>8</sup>    | 1268152 - Oak Lodge And Attached Yard Walls                                         | Grade II | 0.3 miles |
| <b>(()</b> <sup>9</sup>  | 1268001 - Verona Villas And Attached Front Walls And Gate Piers                     | Grade II | 0.3 miles |
| <b>(10)</b>              | 1268002 - Falstaff Villas And Attached Front Walls And Gate Piers                   | Grade II | 0.3 miles |
| <b>(1)</b> <sup>10</sup> | 1268003 - 52-67, Marshfield Road                                                    | Grade II | 0.3 miles |