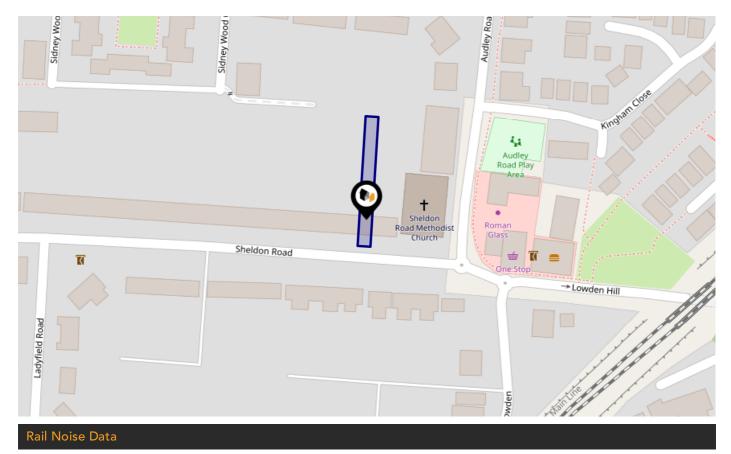

### Maps Rail Noise

This map displays the noise levels from nearby network rail and HS1 railway routes that affect this property...

This data indicates the level of noise according to the strategic noise mapping of rail sources within areas with a population of at least 100,000 people (agglomerations) and along Network Rail and HS1 traffic routes.

The data indicates the annual average noise levels for the 16-hour period between 0700 - 2300.

Noise levels are modelled on a 10m grid at a receptor height of 4m above ground, polygons are then produced by merging neighbouring cells within the following noise classes:

| 5 | 7! | 5.0+ dB     |  |
|---|----|-------------|--|
| 4 | 70 | 0.0-74.9 dB |  |
| 3 | 6  | 5.0-69.9 dB |  |
| 2 | 60 | 0.0-64.9 dB |  |
| 1 | 5  | 5.0-59.9 dB |  |

This map shows the chance of flooding from rivers and / or the sea, taking into account flood defences and their condition.