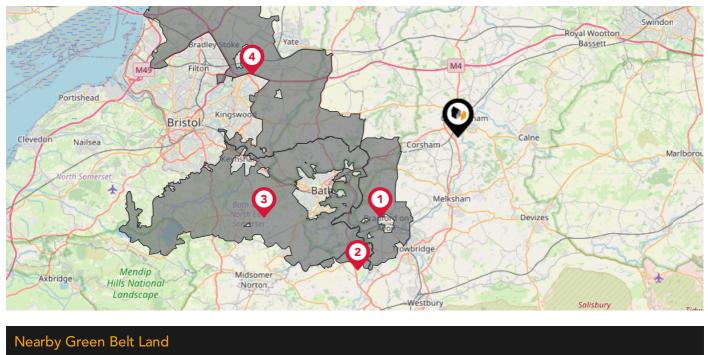

### Maps Green Belt

This map displays nearby areas that have been designated as Green Belt...

|   | Bath and Bristol Green Belt - Wiltshire                    |
|---|------------------------------------------------------------|
| 2 | Bath and Bristol Green Belt - Mendip                       |
| 3 | Bath and Bristol Green Belt - Bath and North East Somerset |
| 4 | Bath and Bristol Green Belt - South Gloucestershire        |