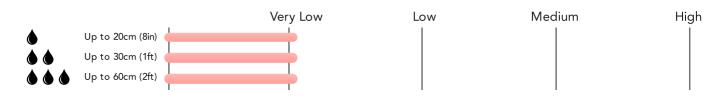

#### Local Area

| Local Authority:          | Wiltshire |
|---------------------------|-----------|
| <b>Conservation Area:</b> | No        |
| Flood Risk:               |           |
| • Rivers & Seas           | Very low  |
| Surface Water             | Very low  |

#### Risk Rating: Very low

The map does not contain sufficient information for it to be used to determine flood risk to individual properties, but it does give you an indication of whether your area may be affected by surface water flooding at this risk level.

- High Risk an area which has a chance of flooding of greater than 1 in 30 (3.3%) in any one year.
- Medium Risk an area which has a chance of flooding of greater than 1 in 100 (1.0%) in any one year.
- Low Risk an area which has a chance of flooding of greater than 1 in 1000 (0.25%) in any one year.
- Very Low Risk an area in which the risk is below 1 in 1000 (0.25%) in any one year.