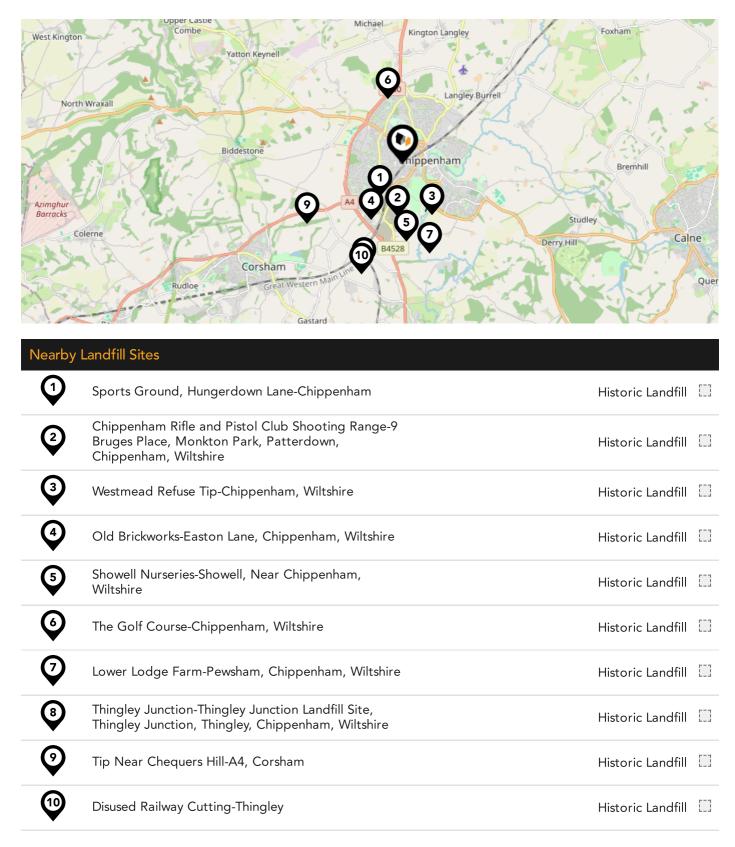

# Maps Landfill Sites

This map displays the location of known landfill sites. Historic sites are where there is no environmental permit in force. Active sites are currently authorised by the Environment Agency under Environmental Permitting Regulations.