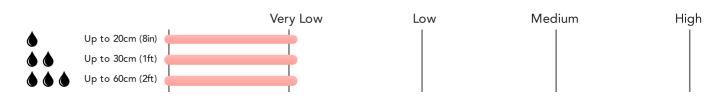

#### Local Area

| Local Authority:          | Wiltshire |
|---------------------------|-----------|
| <b>Conservation Area:</b> | No        |
| Flood Risk:               |           |
| • Rivers & Seas           | Very low  |
| Surface Water             | Very low  |

#### Risk Rating: Very low

The map does not contain sufficient information for it to be used to determine flood risk to individual properties, but it does give you an indication of whether your area may be affected by surface water flooding at this risk level.

- High Risk an area which has a chance of flooding of greater than 1 in 30 (3.3%) in any one year.
- Medium Risk an area which has a chance of flooding of greater than 1 in 100 (1.0%) in any one year.
- Low Risk an area which has a chance of flooding of greater than 1 in 1000 (0.25%) in any one year.
- Very Low Risk an area in which the risk is below 1 in 1000 (0.25%) in any one year.