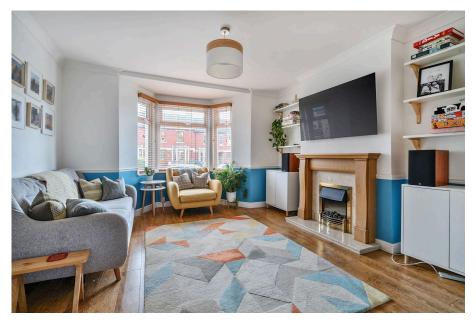

## Sheldon Road, Chippenham

Guide Price £325,000

Reference; SW0341. Well presented three bedroom mid terrace character property offering spacious and light accommodation arranged over two floors, situated in a central location just a short distance away from the Town Centre, mainline railway station and highly regarded schools. In brief the accommodation comprises; Entrance porch that leads into the hallway, sitting room, dining room, conservatory, well appointed kitchen and a downstairs bathroom. To the first floor are three good sized bedrooms. To the rear of the property is a large garden split into three sections, mainly laid to lawn with a patio terrace and area laid to shingle. To the front is on street parking with potential to create a driveway subject to the usual planning consents being obtained. An internal viewing is highly recommended.

 Central Location Close To Town Centre

 Mid Terrace Character Property Well Presented

• Three Good Size Bedrooms

 Two Reception Rooms & Conservatory

Downstairs Bathroom

Large Garden

On Street Parking

 Viewing Highly Recommended