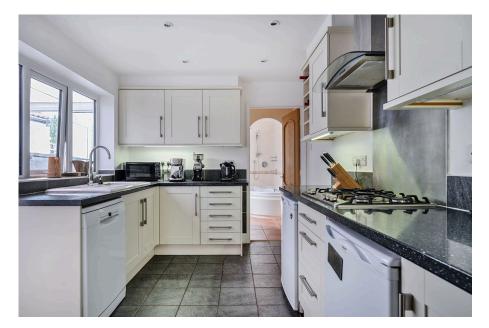

## Sheldon Road, Chippenham

Guide Price £325,000

Reference; SW0341. Well presented three bedroom mid terrace character property offering spacious and light accommodation arranged over two floors, situated in a central location just a short distance away from the Town Centre, mainline railway station and highly regarded schools. In brief the accommodation comprises; Entrance porch that leads into the hallway, sitting room, dining room, conservatory, well appointed kitchen and a downstairs bathroom. To the first floor are three good sized bedrooms. To the rear of the property is a large garden split into three sections, mainly laid to lawn with a patio terrace and area laid to shingle. To the front is on street parking with potential to create a driveway subject to the usual planning consents being obtained. An internal viewing is highly recommended.

 Central Location Close To Town Centre

 Mid Terrace Character Property Well Presented

• Three Good Size Bedrooms

 Two Reception Rooms & Conservatory

Downstairs Bathroom

Large Garden

On Street Parking

 Viewing Highly Recommended