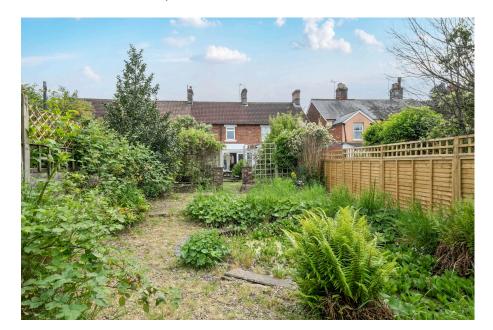

## Sheldon Road, Chippenham

Guide Price £325,000

Reference; SW0341. Well presented three bedroom mid terrace character property offering spacious and light accommodation arranged over two floors, situated in a central location just a short distance away from the Town Centre, mainline railway station and highly regarded schools. In brief the accommodation comprises; Entrance porch that leads into the hallway, sitting room, dining room, conservatory, well appointed kitchen and a downstairs bathroom. To the first floor are three good sized bedrooms. To the rear of the property is a large garden split into three sections, mainly laid to lawn with a patio terrace and area laid to shingle. To the front is on street parking with potential to create a driveway subject to the usual planning consents being obtained. An internal viewing is highly recommended.

 Central Location Close To Town Centre

 Mid Terrace Character Property Well Presented

• Three Good Size Bedrooms

 Two Reception Rooms & Conservatory

Downstairs Bathroom

Large Garden

On Street Parking

 Viewing Highly Recommended