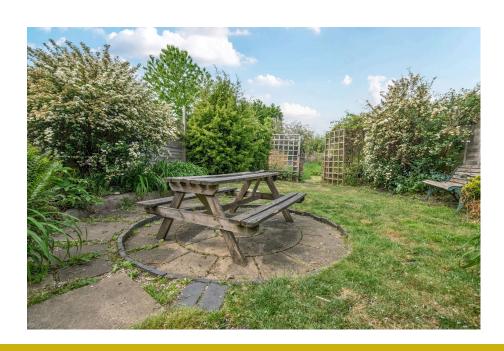

## Sheldon Road, Chippenham

Guide Price £325,000

Reference; SW0341. Well presented three bedroom mid terrace character property offering spacious and light accommodation arranged over two floors, situated in a central location just a short distance away from the Town Centre, mainline railway station and highly regarded schools. In brief the accommodation comprises; Entrance porch that leads into the hallway, sitting room, dining room, conservatory, well appointed kitchen and a downstairs bathroom. To the first floor are three good sized bedrooms. To the rear of the property is a large garden split into three sections, mainly laid to lawn with a patio terrace and area laid to shingle. To the front is on street parking with potential to create a driveway subject to the usual planning consents being obtained. An internal viewing is highly recommended.

 Central Location Close To Town Centre

 Mid Terrace Character Property Well Presented

• Three Good Size Bedrooms

 Two Reception Rooms & Conservatory

Downstairs Bathroom

Large Garden

On Street Parking

 Viewing Highly Recommended