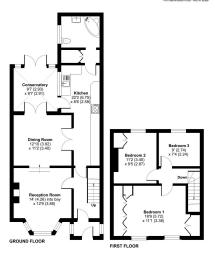

## Sheldon Road, Chippenham, SN14 Approximate Area = 1193 sq ft / 110.8 sq m

Cartified
Properly Measurement Standards (PMSS Residential): Orichecom 2005.

International Property Measurement Standards (PMSS Residential): Orichecom 2005.