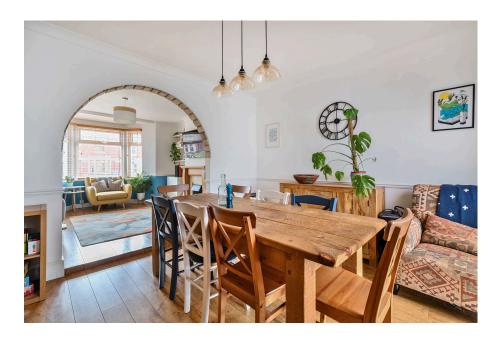

## Sheldon Road, Chippenham

Guide Price £325,000

Reference; SW0341. Well presented three bedroom mid terrace character property offering spacious and light accommodation arranged over two floors, situated in a central location just a short distance away from the Town Centre, mainline railway station and highly regarded schools. In brief the accommodation comprises; Entrance porch that leads into the hallway, sitting room, dining room, conservatory, well appointed kitchen and a downstairs bathroom. To the first floor are three good sized bedrooms. To the rear of the property is a large garden split into three sections, mainly laid to lawn with a patio terrace and area laid to shingle. To the front is on street parking with potential to create a driveway subject to the usual planning consents being obtained. An internal viewing is highly recommended.

 Central Location Close To Town Centre

 Mid Terrace Character Property Well Presented

• Three Good Size Bedrooms

 Two Reception Rooms & Conservatory

Downstairs Bathroom

Large Garden

On Street Parking

 Viewing Highly Recommended