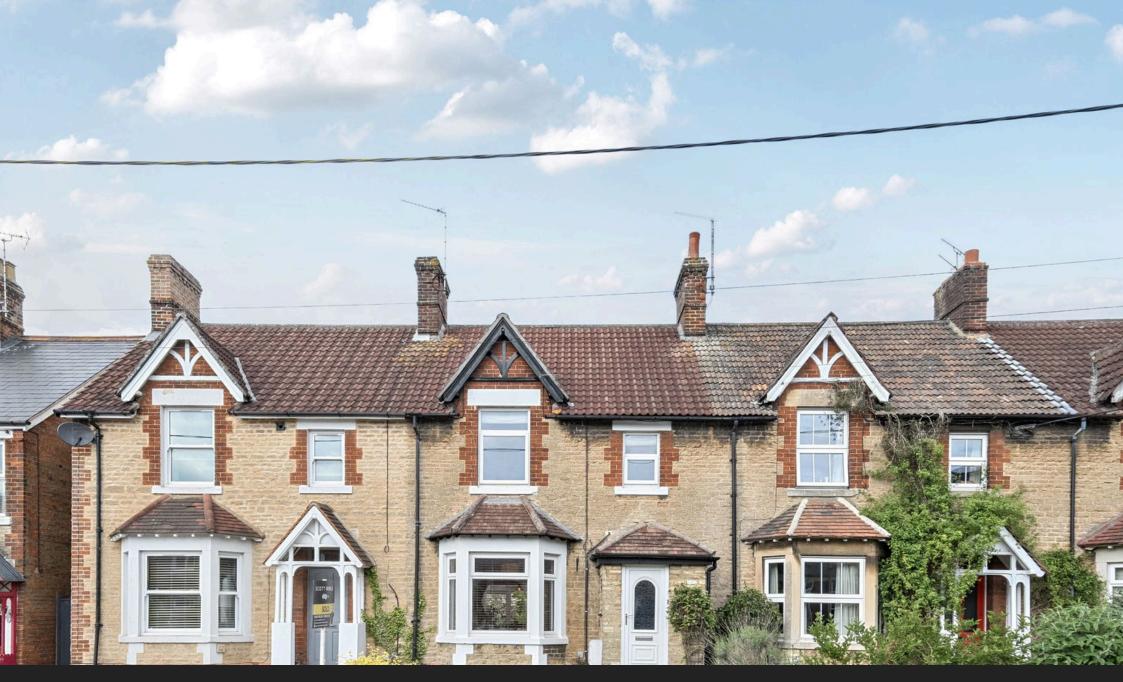

## Sheldon Road, Chippenham

Guide Price £325,000

Reference; SW0341. Well presented three bedroom mid terrace character property offering spacious and light accommodation arranged over two floors, situated in a central location just a short distance away from the Town Centre, mainline railway station and highly regarded schools. In brief the accommodation comprises; Entrance porch that leads into the hallway, sitting room, dining room, conservatory, well appointed kitchen and a downstairs bathroom. To the first floor are three good sized bedrooms. To the rear of the property is a large garden split into three sections, mainly laid to lawn with a patio terrace and area laid to shingle. To the front is on street parking with potential to create a driveway subject to the usual planning consents being obtained. An internal viewing is highly recommended.

 Central Location Close To Town Centre

 Mid Terrace Character Property Well Presented

• Three Good Size Bedrooms

 Two Reception Rooms & Conservatory

Downstairs Bathroom

Large Garden

On Street Parking

 Viewing Highly Recommended