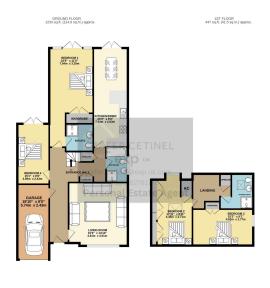

Experience modern living in this beautifully converted 4-bedroom house, originally a 2-bedroom bungalow, located at the end of a quiet cul-de-sac in the charming village of Woodmancote. Featuring three stylish bathrooms and ample storage, this spacious home is perfect for families or those seeking a peaceful retreat.

The property boasts a long driveway, garage, and a welcoming entrance hall leading to a large living room and an elegant kitchen/diner with marble worktops. The master bedroom includes an en-suite and fitted wardrobe, while another versatile double bedroom opens to the enclosed rear garden. Upstairs, two additional bedrooms and a shower room provide comfort and convenience.