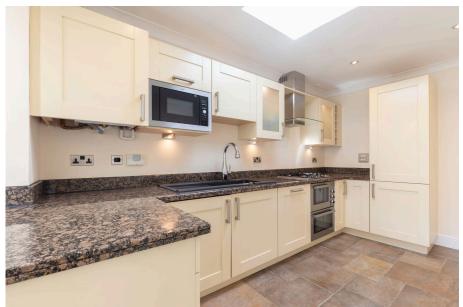

The property boasts a long driveway, garage, and a welcoming entrance hall leading to a large living room and an elegant kitchen/diner with marble worktops. The master bedroom includes an en-suite and fitted wardrobe, while another versatile double bedroom opens to the enclosed rear garden. Upstairs, two additional bedrooms and a shower room provide comfort and convenience.