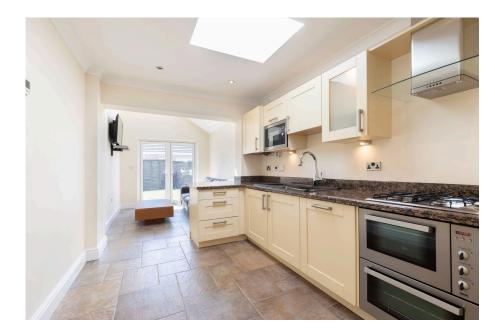

The property boasts a long driveway, garage, and a welcoming entrance hall leading to a large living room and an elegant kitchen/diner with marble worktops. The master bedroom includes an en-suite and fitted wardrobe, while another versatile double bedroom opens to the enclosed rear garden. Upstairs, two additional bedrooms and a shower room provide comfort and convenience.