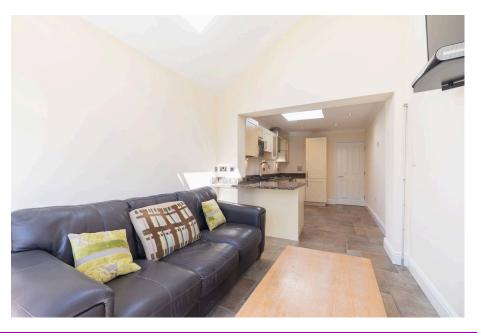

The property boasts a long driveway, garage, and a welcoming entrance hall leading to a large living room and an elegant kitchen/diner with marble worktops. The master bedroom includes an en-suite and fitted wardrobe, while another versatile double bedroom opens to the enclosed rear garden. Upstairs, two additional bedrooms and a shower room provide comfort and convenience.