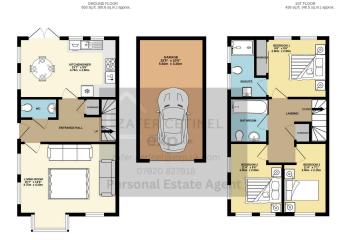

- DETACHED and MMACULATE MODERN HOME
- THREE BEDROOM, TWO BATHROOM and KITCHEN / **DINING ROOM**
- SOUTHERLY FACING GARDEN
- TUCKED AWAY AS A CORNER PLOT PART OF A **QUITE CUL DE SAC**
- REF ZAFER CETINEL