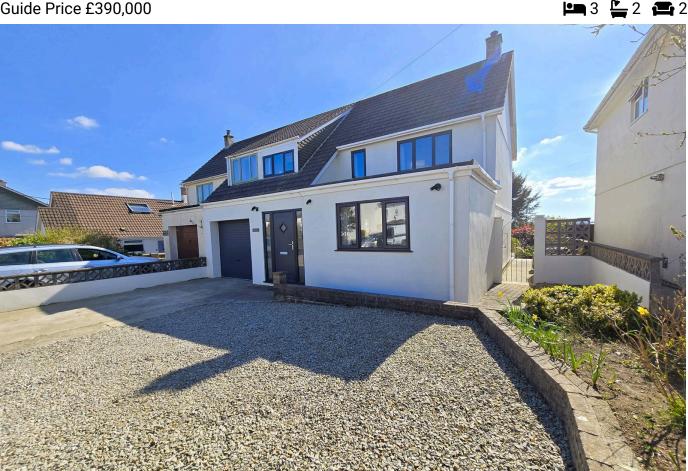

## Pillaton, Saltash, PL12 6QS

Guide Price £390.000

Upon entering, you'll be greeted by a wonderful spacious entrance hall, setting the tone for this thoughtfully designed family home. The gorgeous living room features a characterful log burner as its focal point, while patio doors flow seamlessly out to the garden, flooding the space with natural light. Double doors lead through to the separate dining room, perfect for formal entertaining or family gatherings. The modern kitchen/breakfast room offers ample storage and workspace, complemented by a handy utility room and cloakroom. Upstairs, the property boasts three generously sized bedrooms, all enjoying far-reaching views across the picturesque Cornish landscape.

## **Key Features**

- Freehold Council Tax Band D EPC TBC
- · Three Generously Sized Bedrooms
- · Separate Dining Room
- Handy Utility / Cloakroom
- · Off-Road Parking & Garage

- Immaculately Presented Semi-Detached Home
- · Gorgeous Living Room With Log Burner
- · Modern Kitchen / Breakfast Room
- Fantastic South-Facing Rear Garden
- Quote BH0675 To Book Your Viewing