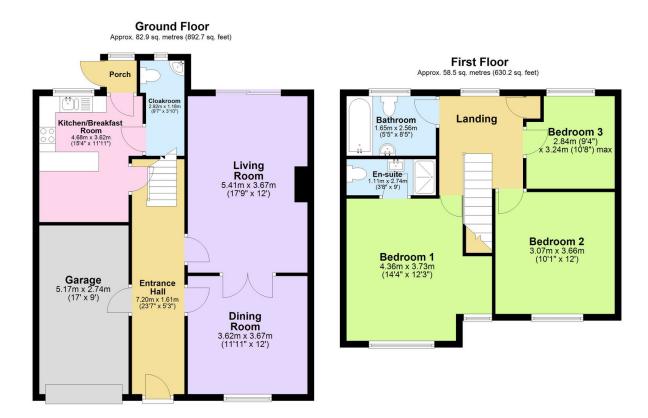

## Pillaton, Saltash, PL12 6QS

Guide Price £390.000

Upon entering, you'll be greeted by a wonderful spacious entrance hall, setting the tone for this thoughtfully designed family home. The gorgeous living room features a characterful log burner as its focal point, while patio doors flow seamlessly out to the garden, flooding the space with natural light. Double doors lead through to the separate dining room, perfect for formal entertaining or family gatherings. The modern kitchen/breakfast room offers ample storage and workspace, complemented by a handy utility room and cloakroom. Upstairs, the property boasts three generously sized bedrooms, all enjoying far-reaching views across the picturesque Cornish landscape.

Total area: approx. 141.5 sq. metres (1522.9 sq. feet)