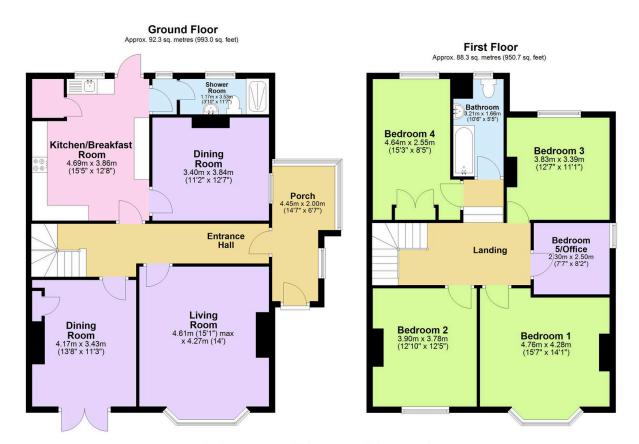

## 18 Lower Port View,

Guide Price £450.000

Nestled on the prestigious Lower Port View road, this immaculate period property combines timeless elegance with contemporary comfort. The home commands breathtaking river vistas while offering exceptional living spaces both inside and out. Upon arrival, a practical porch entrance welcomes you into a spacious hallway that sets the tone for this remarkable residence. The ground floor boasts three magnificent reception rooms, each with its own distinct character and purpose. The principal living room features a stunning bay window that frames the picturesque surroundings. Adjacent is a versatile dining room that could easily function as a cosy snug or home office. Gorgeous patio doors in this space showcase the wonderful views and provide seamless access to the south-facing front garden.

## **Key Features**

- Freehold Council Tax Band E EPC E
- · Three Reception Rooms
- · Wonderful South Facing Gardens
- Garage & Plenty Of On Road Parking
- · Sought After Road!

- Impressive 5 Bedroom Period Property
- Family Bathroom & Downstairs Shower Room
- Handy Porch Entrance
- Stunning River & Countryside Views
- Quote BH0675 To Book Your Viewing

Total area: approx. 180.6 sq. metres (1943.7 sq. feet)