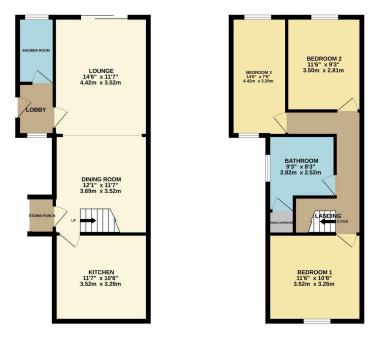

## DARYL HILL **EXP** UK

GROUND FLOOR 509 sq.ft. (47.3 sq.m.) approx 1ST FLOOR 495 sq.ft. (46.0 sq.m.) approx.

REF DH0109: A semi detached home on the edge of the City, in need of full refurbishment. The spacious property will appeal to the investor buyer, offering 3 bedrooms and bathroom on the first floor, and kitchen, lounge/diner and shower room on the ground floor. The property is believed to date back to the mid 1800's with a later two storey addition to the rear. The property is complete with a rear access double garage with two parking spaces to front and an ample south facing rear garden.