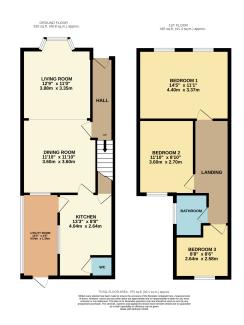

The accommodation consists of 3 bedrooms and a first floor bathroom, a bay fronted lounge/diner, fitted kitchen, WC and utility. To the rear there is a south facing garden with gated side access.

The property is offered for sale chain free.