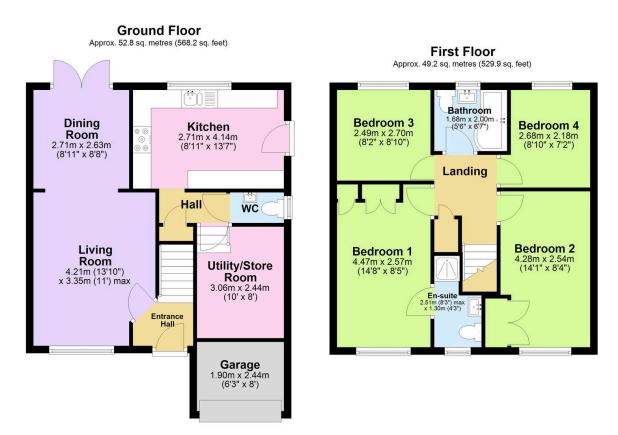

### 1 Ashburgh Parc, Latchbrook

Guide Price £410,000

This stunning detached residence on the sought-after Latchbrook estate offers the perfect blend of elegance, comfort, and practicality for discerning families. Boasting exceptional curb appeal with its distinctive red brick façade and meticulously maintained front lawn, this property makes a striking first impression. The attractive driveway provides convenient off-road parking, complementing the appealing street presence. Step inside to discover a bright, welcoming living room bathed in natural light. This versatile space flows seamlessly into the dining area where patio doors create a wonderful indoor-outdoor connection, opening onto the garden beyond. The modern kitchen is a chef's delight, featuring built-in appliances and stylish finishes throughout.

#### **Key Features**

- Freehold Council Tax Band E EPC TBC
- · Four Well-Proportioned Bedrooms
- · Modern Kitchen
- Utility / Storage Room
- · Driveway Parking

- · Beautiful Detached Home
- · Spacious Living Room & Diner
- · Handy Downstairs WC
- Rear Enclosed Garden
- Quote BH0675 To Book Your Viewing

Total area: approx. 102.0 sq. metres (1098.1 sq. feet)