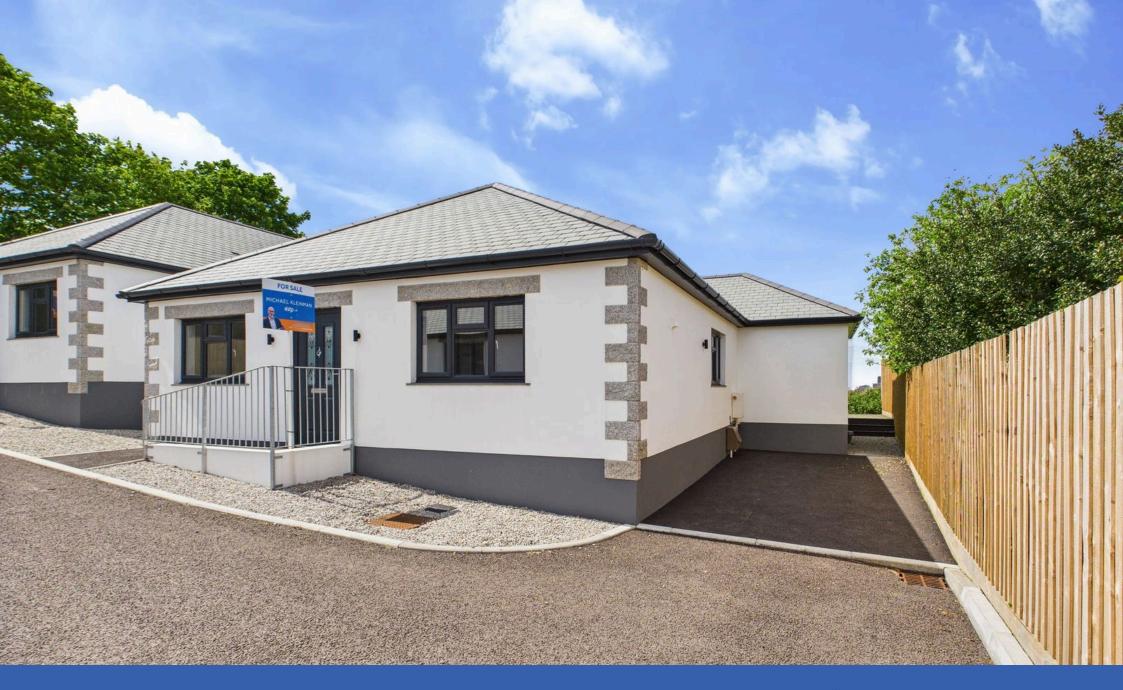

## 2 The Meadow, Carn Brea Village

£395,000

• Ref: MK0967

 Brand new detached bungalow

Ouiet villae location

 High specification finish throughout

 Rear garden backing onto open farmland Integrated Bosch appliances

Small development of only three properties

Driveway

· Gas central heating

Ready for immediate occupation

Ref MK0967. A superbly finished brand new, detached bungalow situated on a small development of just three properties. There are private, level rear gardens which back onto open farmland and a driveway to the side provides off road parking. The property is situated in a semi-rural location on the edge of Carn Brea Village yet is within one mile of Redruth town centre.