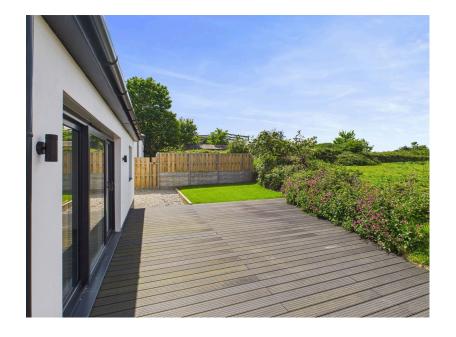

Small development of only three properties

Driveway

· Gas central heating

Ready for immediate occupation

Ref MK0967. A superbly finished brand new, detached bungalow situated on a small development of just three properties. There are private, level rear gardens which back onto open farmland and a driveway to the side provides off road parking. The property is situated in a semi-rural location on the edge of Carn Brea Village yet is within one mile of Redruth town centre.