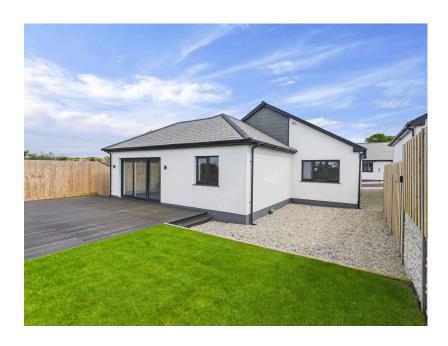

Small development of only three properties

Driveway

· Gas central heating

Ready for immediate occupation

Ref MK0967. A superbly finished brand new, detached bungalow situated on a small development of just three properties. There are private, level rear gardens which back onto open farmland and a driveway to the side provides off road parking. The property is situated in a semi-rural location on the edge of Carn Brea Village yet is within one mile of Redruth town centre.