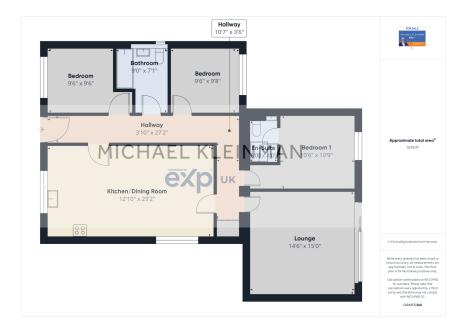

## 2 The Meadow, Carn Brea Village

£395,000

• Ref: MK0967

 Brand new detached bungalow

Ouiet villae location

 High specification finish throughout

 Rear garden backing onto open farmland Integrated Bosch appliances

Small development of only three properties

Driveway

· Gas central heating

Ready for immediate occupation

Ref MK0967. A superbly finished brand new, detached bungalow situated on a small development of just three properties. There are private, level rear gardens which back onto open farmland and a driveway to the side provides off road parking. The property is situated in a semi-rural location on the edge of Carn Brea Village yet is within one mile of Redruth town centre.

The property offers three double bedrooms with an en-suite shower room from the primary bedroom along with a contemporary main bathroom. The kitchen/dining room is dual aspect and fitted with Bosch integrated appliances along with contrasting base and eye level units.