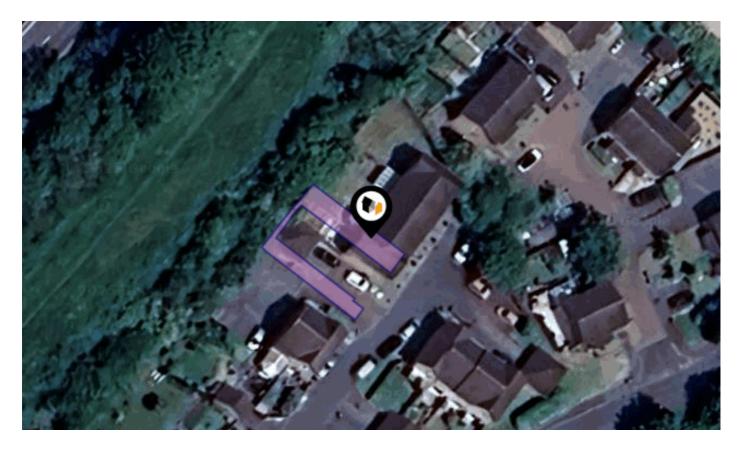

### **COWSLIP WAY, CHIPPENHAM, SN14**

#### Property

| Туре:            | Terraced                                | Tenure: | Freehold |  |
|------------------|-----------------------------------------|---------|----------|--|
| Bedrooms:        | 2                                       |         |          |  |
| Floor Area:      | 581 ft <sup>2</sup> / 54 m <sup>2</sup> |         |          |  |
| Plot Area:       | 0.03 acres                              |         |          |  |
| Year Built :     | 1997                                    |         |          |  |
| Council Tax :    | Band C                                  |         |          |  |
| Annual Estimate: | £2,172                                  |         |          |  |
| Title Number:    | WT163360                                |         |          |  |