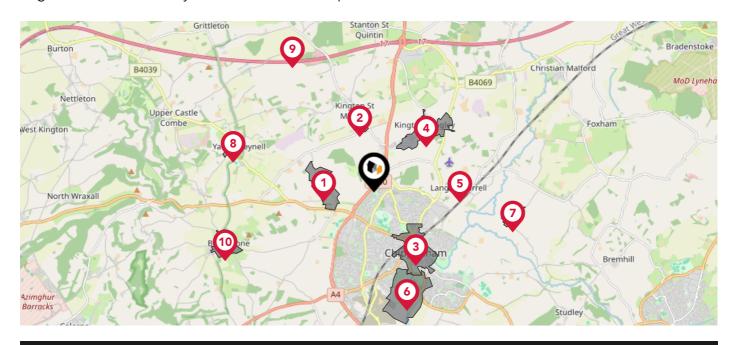

## Maps Listed Buildings

This map displays nearby listed buildings and protected structures, as well as their listed tier and distance from the target property...

| Listed B                | uildings in the local district                                                           | Grade    | Distance  |
|-------------------------|------------------------------------------------------------------------------------------|----------|-----------|
|                         | 1363833 - Upper Farmhouse                                                                | Grade II | 0.2 miles |
|                         | 1022347 - The Old Rectory                                                                | Grade II | 0.3 miles |
| <b>m</b> <sup>3</sup>   | 1268099 - David Ricardo Monument In Churchyard Of Church Of St<br>Nicholas               | Grade II | 0.3 miles |
|                         | 1268098 - Church Of St Nicholas                                                          | Grade II | 0.3 miles |
| <b>m</b> <sup>5</sup>   | 1268100 - Hardenhuish House (chippenham Grammar School)                                  | Grade II | 0.5 miles |
|                         | 1022902 - Milestone About 100 Metres North West Of Junction With<br>Old Hardenhuish Lane | Grade II | 0.6 miles |
| <b>(1</b> )             | 1268141 - The Folly                                                                      | Grade II | 0.7 miles |
| <b>m</b> <sup>8</sup>   | 1022319 - Milestone On East Side About 90 Metres North Of Entry<br>To Heathlands         | Grade II | 0.7 miles |
| <b>(()</b> <sup>9</sup> | 1268144 - 31, Bristol Road                                                               | Grade II | 0.7 miles |
| <b>(1)</b>              | 1022349 - Jacksom's Farmhouse                                                            | Grade II | 0.7 miles |