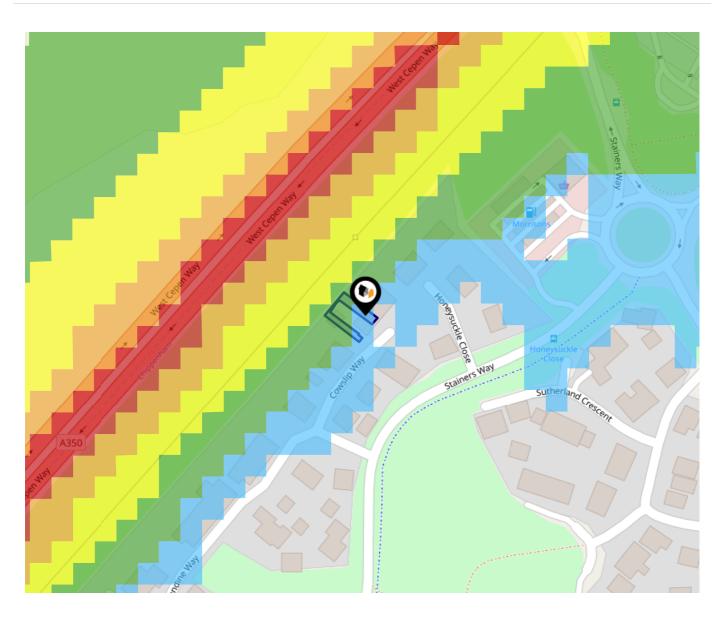

## Maps Rail Noise

This map displays the noise levels from nearby network rail and HS1 railway routes that affect this property...

#### Rail Noise Data

This data indicates the level of noise according to the strategic noise mapping of rail sources within areas with a population of at least 100,000 people (agglomerations) and along Network Rail and HS1 traffic routes.

The data indicates the annual average noise levels for the 16-hour period between 0700 - 2300.

Noise levels are modelled on a 10m grid at a receptor height of 4m above ground, polygons are then produced by merging neighbouring cells within the following noise classes: