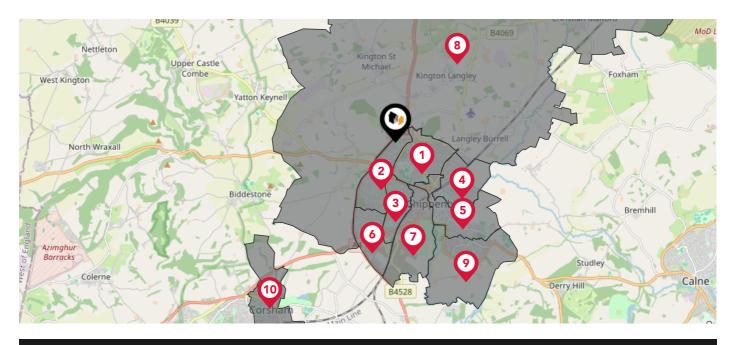

Nearby Conservation Areas

| 1  | Allington          |
|----|--------------------|
| 2  | Kington St Michael |
| 3  | Chippenham         |
| 4  | Kington Langley    |
| 5  | Langley Burrell    |
| 6  | Rowden             |
| 7  | Tytherton Lucas    |
| 8  | Yatton Keynell     |
| 9  | Leigh Delamere     |
| 10 | Biddestone         |