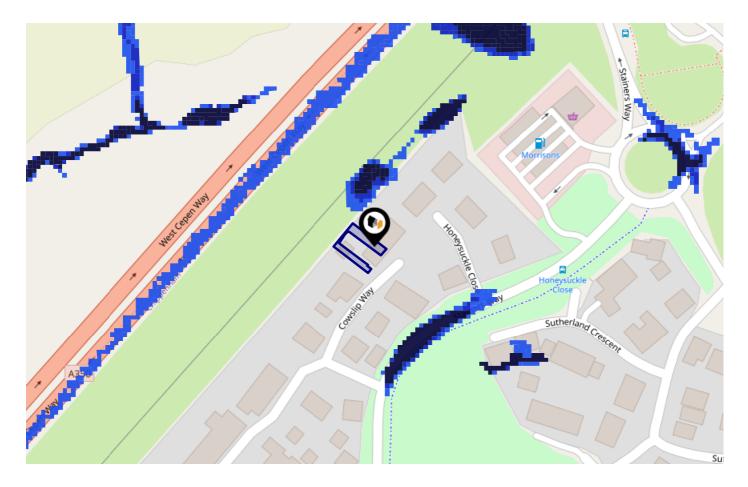

## Flood Risk Rivers & Seas - Flood Risk

This map shows the chance of flooding from rivers and / or the sea, taking into account flood defences and their condition.

#### Risk Rating: Very low

The map does not contain sufficient information for it to be used to determine flood risk to individual properties, but it does give you an indication of whether your area may be affected by surface water flooding at this risk level.

- High Risk an area which has a chance of flooding of greater than 1 in 30 (3.3%) in any one year.
- Medium Risk an area which has a chance of flooding of greater than 1 in 100 (1.0%) in any one year.
- Low Risk an area which has a chance of flooding of greater than 1 in 1000 (0.25%) in any one year.
- **Very Low Risk -** an area in which the risk is below 1 in 1000 (0.25%) in any one year.