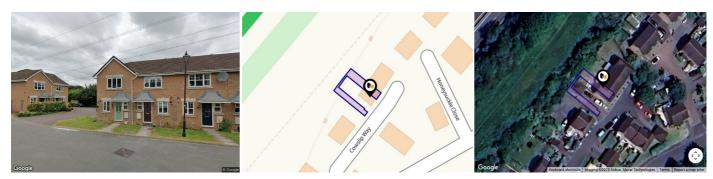

### **COWSLIP WAY, CHIPPENHAM, SN14**

#### Property

| Туре:            | Terraced                                | Tenure: | Freehold |  |
|------------------|-----------------------------------------|---------|----------|--|
| Bedrooms:        | 2                                       |         |          |  |
| Floor Area:      | 581 ft <sup>2</sup> / 54 m <sup>2</sup> |         |          |  |
| Plot Area:       | 0.03 acres                              |         |          |  |
| Year Built :     | 1997                                    |         |          |  |
| Council Tax :    | Band C                                  |         |          |  |
| Annual Estimate: | £2,172                                  |         |          |  |
| Title Number:    | WT163360                                |         |          |  |