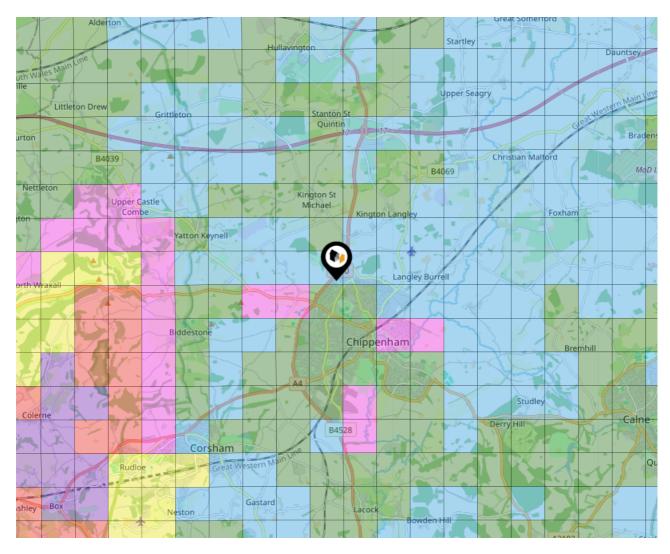

## Maps Conservation Areas

This map displays nearby official conservation areas. Every local authority in England has at least one conservation area. Most are designated by the Council as the local planning authority, though Historic England and the Secretary of State also have the power to create them.

Nearby Conservation Areas

| 1  | Allington          |
|----|--------------------|
| 2  | Kington St Michael |
| 3  | Chippenham         |
| 4  | Kington Langley    |
| 5  | Langley Burrell    |
| 6  | Rowden             |
| 7  | Tytherton Lucas    |
| 8  | Yatton Keynell     |
| 9  | Leigh Delamere     |
| 10 | Biddestone         |