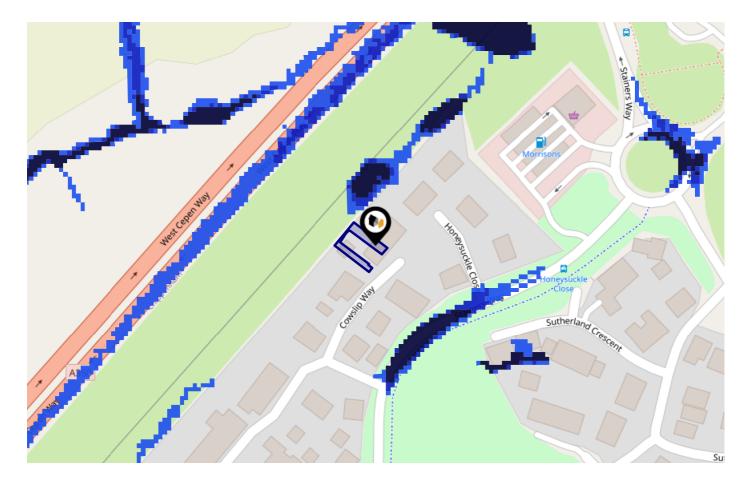

## Flood Risk Surface Water - Flood Risk

This map shows the chance of flooding where rainwater has nowhere to drain. This kind of flooding can occur far from rivers or seas.

#### Risk Rating: Very low

The map does not contain sufficient information for it to be used to determine flood risk to individual properties, but it does give you an indication of whether your area may be affected by surface water flooding at this risk level.

- High Risk an area which has a chance of flooding of greater than 1 in 30 (3.3%) in any one year.
- Medium Risk an area which has a chance of flooding of greater than 1 in 100 (1.0%) in any one year.
- Low Risk an area which has a chance of flooding of greater than 1 in 1000 (0.25%) in any one year.
- **Very Low Risk -** an area in which the risk is below 1 in 1000 (0.25%) in any one year.