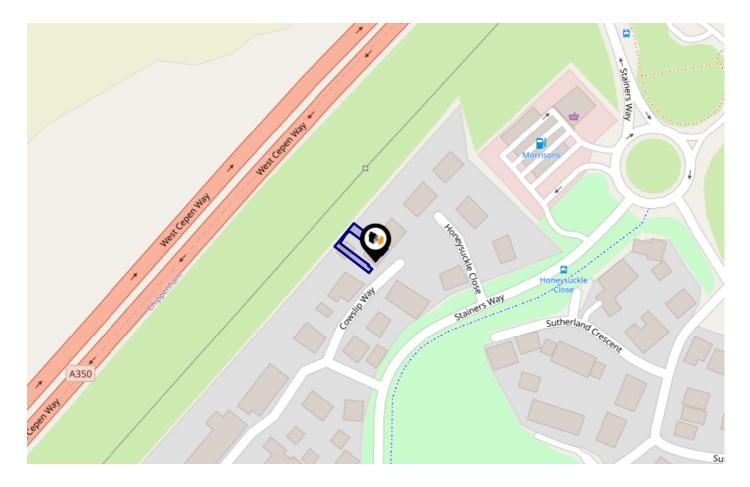

## Flood Risk Rivers & Seas - Flood Risk

This map shows the chance of flooding from rivers and / or the sea, taking into account flood defences and their condition.

#### Risk Rating: Very low

The map does not contain sufficient information for it to be used to determine flood risk to individual properties, but it does give you an indication of whether your area may be affected by surface water flooding at this risk level.

- High Risk an area which has a chance of flooding of greater than 1 in 30 (3.3%) in any one year.
- Medium Risk an area which has a chance of flooding of greater than 1 in 100 (1.0%) in any one year.
- Low Risk an area which has a chance of flooding of greater than 1 in 1000 (0.25%) in any one year.
- **Very Low Risk -** an area in which the risk is below 1 in 1000 (0.25%) in any one year.