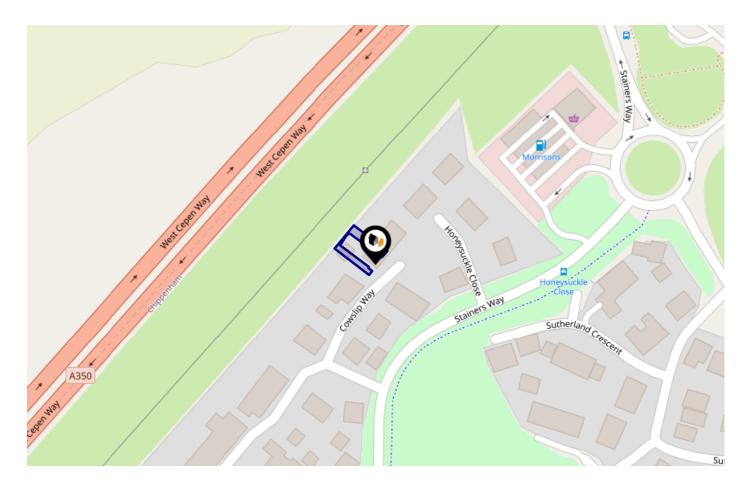

## Flood Risk Surface Water - Flood Risk

This map shows the chance of flooding where rainwater has nowhere to drain. This kind of flooding can occur far from rivers or seas.

#### Risk Rating: Very low

The map does not contain sufficient information for it to be used to determine flood risk to individual properties, but it does give you an indication of whether your area may be affected by surface water flooding at this risk level.

- High Risk an area which has a chance of flooding of greater than 1 in 30 (3.3%) in any one year.
- Medium Risk an area which has a chance of flooding of greater than 1 in 100 (1.0%) in any one year.
- Low Risk an area which has a chance of flooding of greater than 1 in 1000 (0.25%) in any one year.
- **Very Low Risk -** an area in which the risk is below 1 in 1000 (0.25%) in any one year.