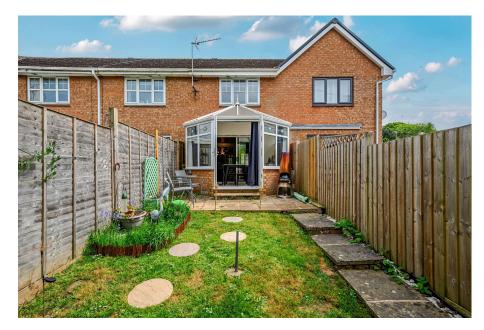

# **Cowslip Way, Chippenham** Guide Price £250,000

🍋 2 🎦 1 🚍 1

**Reference**; **SW0341**. Very well presented two double bedroom house with conservatory & single garage pleasantly situated on the sought after Cepen Park North development offering excellent access to the M4 motorway, A4, A420 and the Town Centre with mainline railway station. The property has been updated and improved throughout and in brief comprises; Entrance hallway with the stairs rising to the first floor, downstairs cloakroom, lounge/dining room, conservatory and kitchen. To the first floor are two double bedrooms and a stylish shower room. To the rear is a garden laid mainly to lawn with gated rear access whilst to the side is a single garage with driveway parking in front. This property would make a fantastic first time buy or investment purchase and an internal viewing is highly recommended.