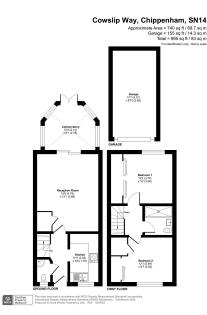

# **Cowslip Way, Chippenham** Guide Price £250,000

🍋 2 🎦 1 🚍 1

**Reference**; **SW0341**. Very well presented two double bedroom house with conservatory & single garage pleasantly situated on the sought after Cepen Park North development offering excellent access to the M4 motorway, A4, A420 and the Town Centre with mainline railway station. The property has been updated and improved throughout and in brief comprises; Entrance hallway with the stairs rising to the first floor, downstairs cloakroom, lounge/dining room, conservatory and kitchen. To the first floor are two double bedrooms and a stylish shower room. To the rear is a garden laid mainly to lawn with gated rear access whilst to the side is a single garage with driveway parking in front. This property would make a fantastic first time buy or investment purchase and an internal viewing is highly recommended.