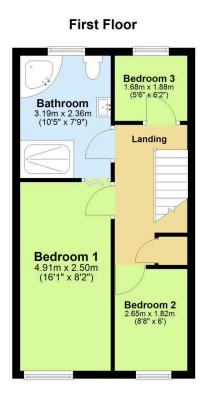

## Pillmere Drive, Saltash

Guide Price £270.000

Located on the popular Pillmere estate, this delightful 3 bedroom end of terrace home offers the perfect blend of comfort and convenience. Step inside and be greeted by a warm and inviting atmosphere, with a spacious living room boasting a large window that floods the space with natural light. The stylish modern kitchen/diner has built-in appliances and a fantastic breakfast bar, with patio doors leading out to the enclosed rear garden, perfect for entertaining. Also on the ground floor is a handy cloakroom and a fabulous bedroom, currently utilised as a playroom. Upstairs you'll find a roomy landing, three further bedrooms with a jack and jill four piece bathroom, featuring a Jacuzzi bath! Other highlights include a single garage, driveway parking, a handy porch entrance along with planning permission for a first floor side extension.

## **Key Features**

- Freehold Council Tax Band C EPC D
- · Three Bedrooms Plus An Office
- · Modern Kitchen/Diner With Breakfast Bar
- Enclosed Rear Garden
- Driveway Parking & Garage

- · Extended End of Terrace Home
- · Spacious Living Room
- · Fantastic Playroom/4th Bedroom
- Planning Permission In Place For Further Extension
- Quote BH0675 To Book Your Viewing