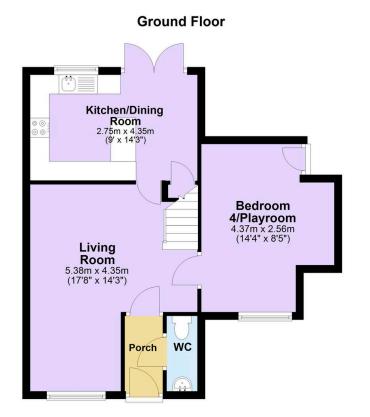

## Pillmere Drive, Saltash

Guide Price £270.000

Located on the popular Pillmere estate, this delightful 3 bedroom end of terrace home offers the perfect blend of comfort and convenience. Step inside and be greeted by a warm and inviting atmosphere, with a spacious living room boasting a large window that floods the space with natural light. The stylish modern kitchen/diner has built-in appliances and a fantastic breakfast bar, with patio doors leading out to the enclosed rear garden, perfect for entertaining. Also on the ground floor is a handy cloakroom and a fabulous bedroom, currently utilised as a playroom. Upstairs you'll find a roomy landing, three further bedrooms with a jack and jill four piece bathroom, featuring a Jacuzzi bath! Other highlights include a single garage, driveway parking, a handy porch entrance along with planning permission for a first floor side extension.

## **Key Features**

- Freehold Council Tax Band C EPC D
- · Three Bedrooms Plus An Office
- · Modern Kitchen/Diner With Breakfast Bar
- Enclosed Rear Garden
- Driveway Parking & Garage

- · Extended End of Terrace Home
- · Spacious Living Room
- · Fantastic Playroom/4th Bedroom
- Planning Permission In Place For Further Extension
- Quote BH0675 To Book Your Viewing