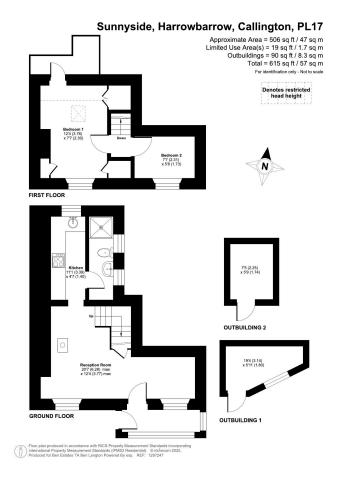

## Sunnyside, Harrowbarrow, Callington, PL17

Guide Price £190,000

A charming two-bedroom cottage located in the heart of a sought-after village in the Tamar Valley. The property benefits from off-street parking, a generously sized private garden, and two outbuildings currently used for storage, making it an ideal home for those seeking a peaceful village lifestyle with practical outdoor space.

## **Key Features**

- TO ARRANGE A VIEWING PLEASE QUOTE BL0650
- · Character Cottage
- · Good-Sized Garden
- · Two Small Outbuildings
- Tamar Valley

- · Two Bedrooms
- · Off Street Parking
- · Sought-After Village
- Reception Room With Wood Burning Stove
- Freehold