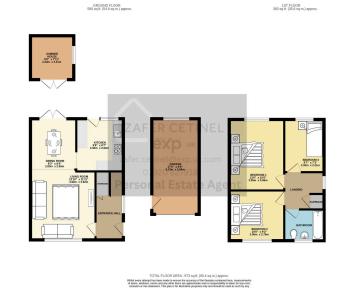

## 15 The Croftlands, Bredon

£340,000

 QUITE CUL DE SAC POSITION WITH AMAZING **NEIGHBOURS** 

 THREE BEDROOM SEMI DETACHED FAMILY HOME  GARAGE AND LONG DRIVEWAY

LOUNGE / DINER

 GREAT TRANSPORT LINKS AND LOCAL FACILITIES

## Charming Three-Bedroom Semi-Detached Home in Bredon

Discover this delightful three-bedroom semi-detached property located in the peaceful village of Bredon, it is near Tewkesbury and Cheltenham. Featuring a modern bathroom, spacious lounge, and dining area, this home offers a low-maintenance garden, detached garage, and ample parking with a long driveway. Enjoy a quiet cul-de-sac lifestyle with friendly neighbors. Perfect for families or those seeking tranquility, this property has been lovingly maintained for 24 years.