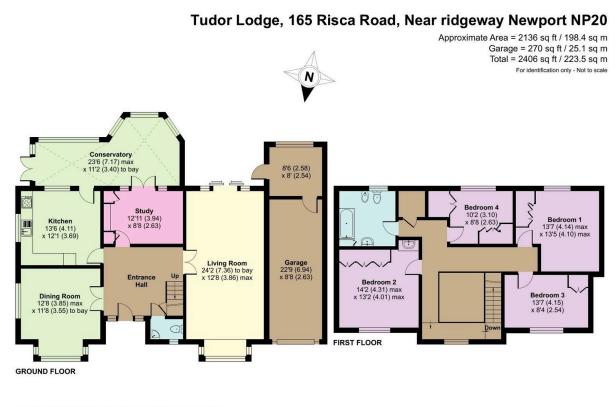

- Driveway for multiple vehicles
- Garage

UK

ex

- Short distance from M4
- Sort after area
- No Chain

Floor plan produced in accordance with RICS Property Measurement 2nd Edition, incorporating international Property Measurement Standards (IPMS2 Residential). Onchecom 2025. Produced of Lynda Highes (eXp). REF: 1218849