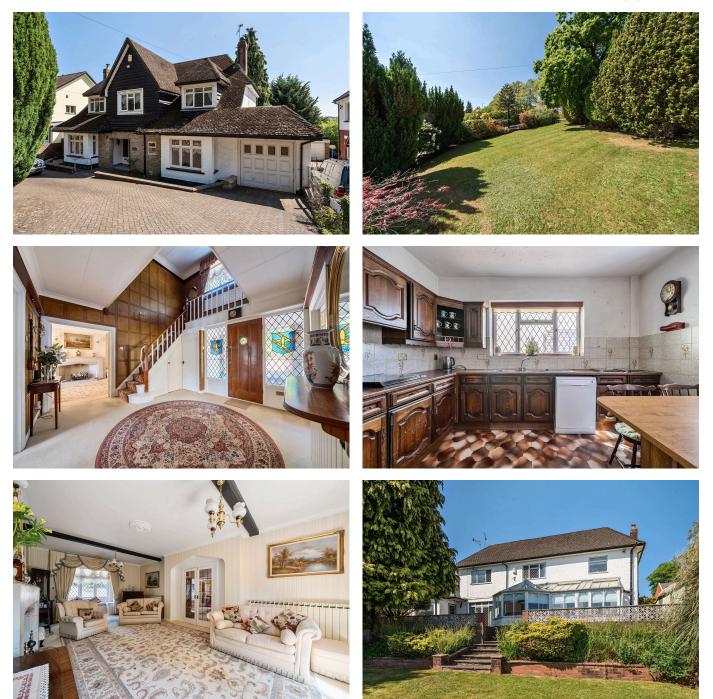

## Tudor Lodge, 165, Risca Road, Close to Ridgeway £565,000

**▶** 4 **▶** 2 **▲** 0

ехр ик

eXp World UK Ltd is a registered company at Corporation Service Company (UK) Limited, 5 Churchill Place, 10th Floor, London, United Kingdom, E14 5HU. Registered company number is 12016573. VAT Registration Number is 327 4120 29

## LYNDA HUGHES

❷ lynda.hughes@exp.uk.com
⊕ lyndahughes.exp.uk.com
€ 07543 818 939

- 4 Bedroom
- 3 reception rooms
- · Close to amenities
- Beautiful gardens Front and Rear
- Spacious open hallway and gallery landing

- Driveway for multiple vehicles
- Garage

UK

ex

- Short distance from M4
- Sort after area
- No Chain

Floor plan produced in accordance with RICS Property Measurement 2nd Edition, incorporating international Property Measurement Standards (IPMS2 Residential). Onchecom 2025. Produced of Lynda Highes (eXp). REF: 1218849

This home is highly recommended for a viewing as its a spacious detached family home with many features such as entrance hall, gallery landing and picturesque gardens. The front of the property benefits from a sweeping driveway with parking for multiple vehicles . This sort after property benefits from not being part of a chain and is readily available for easy and quick occupation .