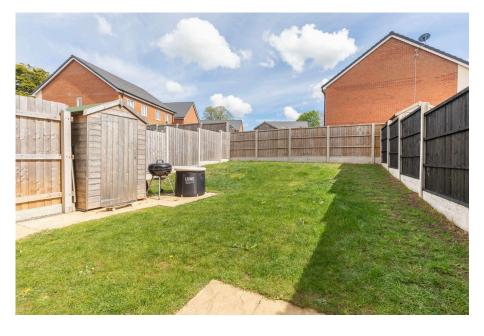

@ zafer.cetinel@exp.uk.com

zafercetinel.exp.uk.com

01242 374 844

- BOUNCERS LANE, **PRESTBURY**
- KITCHEN / DINER
- ST MARYS CATCHMENT AREA
- FRONT AND REAR GARDEN IMMACULATE CONDITION
- THREE GOOD SIZE **BEDROOMS**

- MODERN SEMI DETACHED HOUSE
- DRIVEWAY FOR NUMBER OF CARS and a EV CHARGER
- DOWNSTAIRS TOILET
- REF ZAFER CETINEL

Discover this stunning semi-detached property, built in 2022, located on the desirable Bouncers Lane in Prestbury. Set back from the main road, it features a stylish entrance hall, a bright living room, and a modern kitchen/diner with double patio doors leading to a blank canvas garden. Upstairs, enjoy two double bedrooms, a single bedroom, and a contemporary bathroom. The property boasts ample driveway space for two cars with an EV charger and a delightful rear garden with patio and lawn areas. Don't miss this rare opportunity!