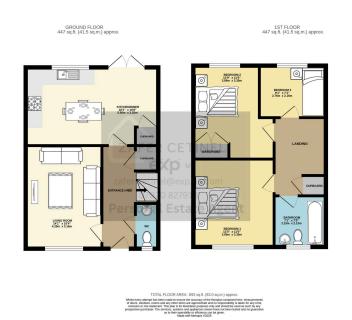

- MODERN SEMI DETACHED HOUSE
- DRIVEWAY FOR NUMBER OF CARS and a EV CHARGER
- DOWNSTAIRS TOILET
- REF ZAFER CETINEL

Discover this stunning semi-detached property, built in 2022, located on the desirable Bouncers Lane in Prestbury. Set back from the main road, it features a stylish entrance hall, a bright living room, and a modern kitchen/diner with double patio doors leading to a blank canvas garden. Upstairs, enjoy two double bedrooms, a single bedroom, and a contemporary bathroom. The property boasts ample driveway space for two cars with an EV charger and a delightful rear garden with patio and lawn areas. Don't miss this rare opportunity!