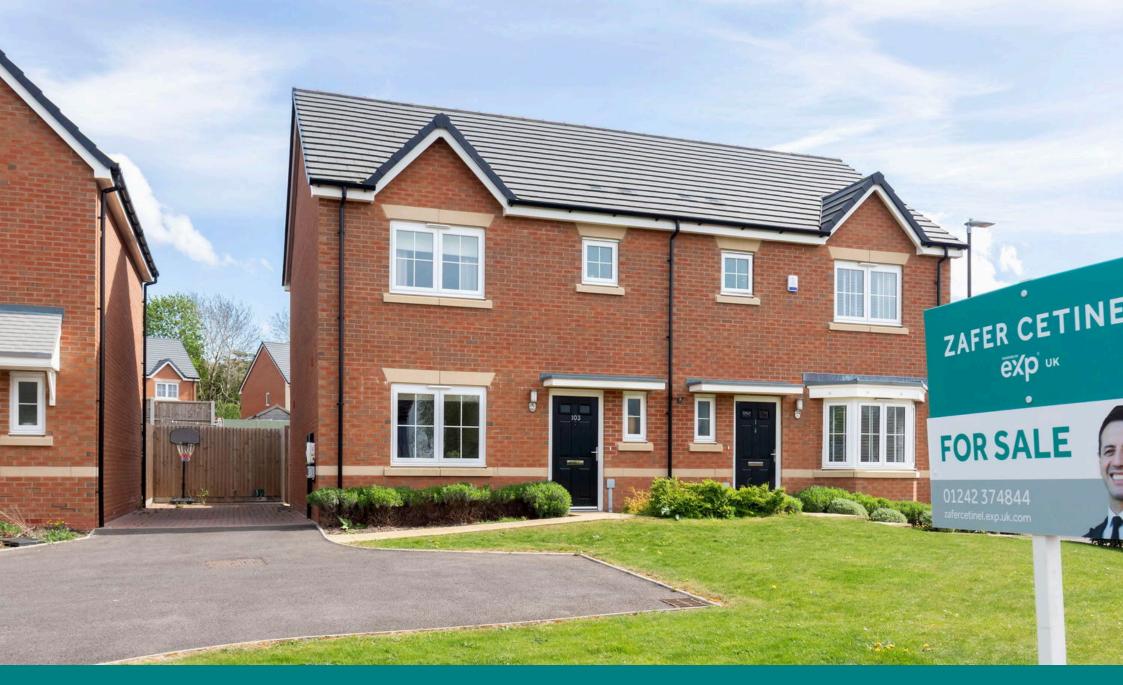

@ zafer.cetinel@exp.uk.com

zafercetinel.exp.uk.com

01242 374 844

- BOUNCERS LANE, **PRESTBURY**
- KITCHEN / DINER
- ST MARYS CATCHMENT AREA
- FRONT AND REAR GARDEN IMMACULATE CONDITION
- THREE GOOD SIZE **BEDROOMS**

- MODERN SEMI DETACHED HOUSE
- DRIVEWAY FOR NUMBER OF CARS and a EV CHARGER
- DOWNSTAIRS TOILET
- REF ZAFER CETINEL

Discover this stunning semi-detached property, built in 2022, located on the desirable Bouncers Lane in Prestbury. Set back from the main road, it features a stylish entrance hall, a bright living room, and a modern kitchen/diner with double patio doors leading to a blank canvas garden. Upstairs, enjoy two double bedrooms, a single bedroom, and a contemporary bathroom. The property boasts ample driveway space for two cars with an EV charger and a delightful rear garden with patio and lawn areas. Don't miss this rare opportunity!