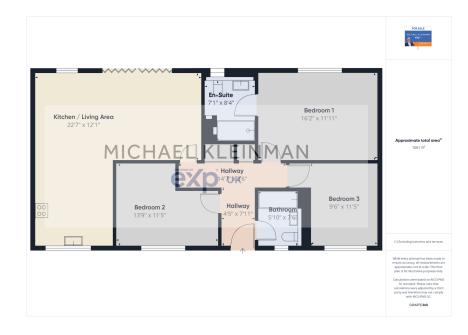

## 3 The Meadow, Carn Brea Village

£425,000

Ref: MK0967

- Stunning brand new detached bungalow
- Exclusive development of just three properties
- Semi rural location yet close to amenities
- Integrated Bosch kitchen appliances
- Three double bedrooms
- High specification bathroom
  and en-suite
- Open plan lounge/kitchen/ dining room
- Underfloor heating and double glazing
- Ready for immediate occupation

Ref MK0967. A superbly finished brand new, detached bungalow situated on a small development of just three properties. There are private, level rear gardens which back onto open farmland and a driveway to the side provides off road parking. The property is situated in a semi-rural location on the edge of Carn Brea Village yet is within one mile of Redruth town centre.

The property offers three double bedrooms with an en-suite shower room from the primary bedroom along with a contemporary main bathroom. The kitchen/dining room is dual aspect and fitted with Bosch integrated appliances along with contrasting base and eye level units.