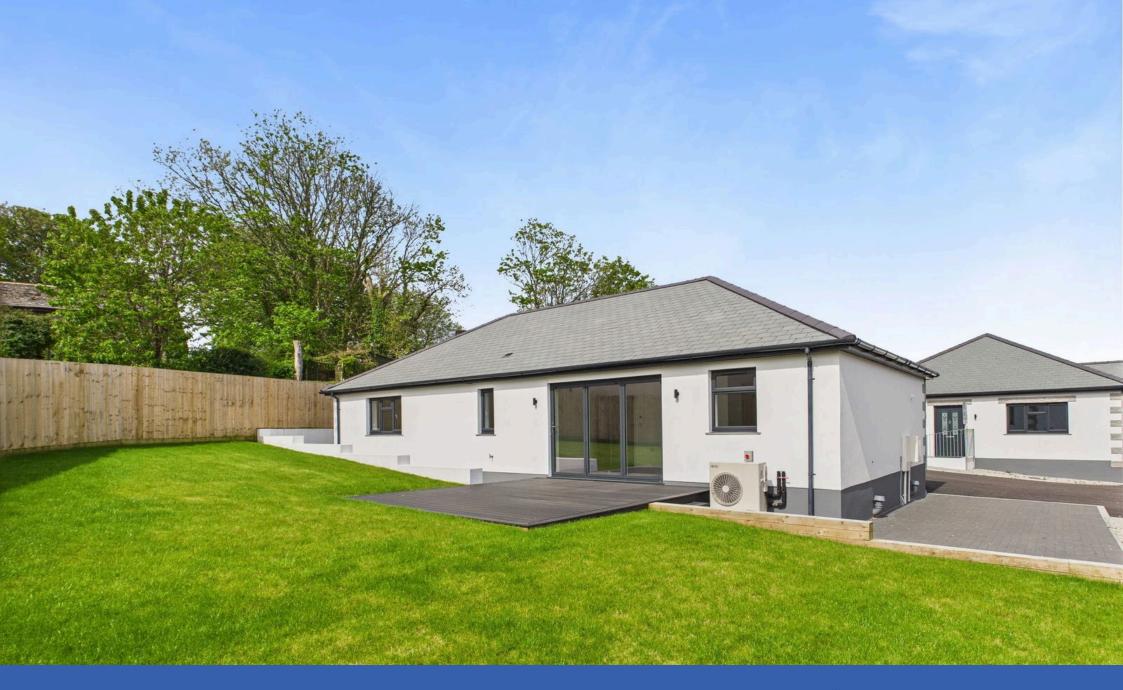

Ref MK0967. A superbly finished brand new, detached bungalow situated on a small development of just three properties. There are private, level rear gardens which back onto open farmland and a driveway to the side provides off road parking. The property is situated in a semi-rural location on the edge of Carn Brea Village yet is within one mile of Redruth town centre.