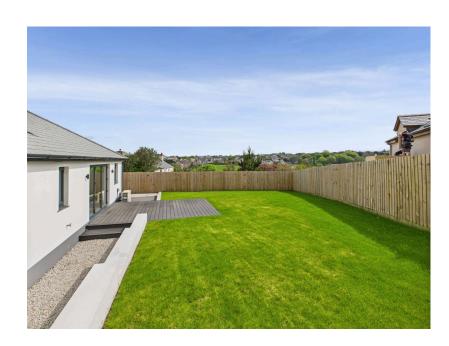

Ref MK0967. A superbly finished brand new, detached bungalow situated on a small development of just three properties. There are private, level rear gardens which back onto open farmland and a driveway to the side provides off road parking. The property is situated in a semi-rural location on the edge of Carn Brea Village yet is within one mile of Redruth town centre.