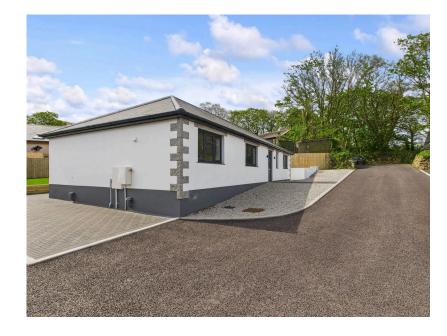

Ref MK0967. A superbly finished brand new, detached bungalow situated on a small development of just three properties. There are private, level rear gardens which back onto open farmland and a driveway to the side provides off road parking. The property is situated in a semi-rural location on the edge of Carn Brea Village yet is within one mile of Redruth town centre.