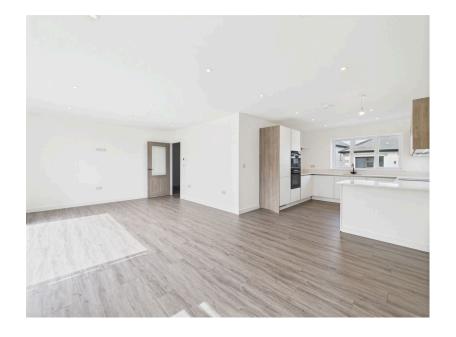

The property offers three double bedrooms with an en-suite shower room from the primary bedroom along with a contemporary main bathroom. The kitchen/dining room is dual aspect and fitted with Bosch integrated appliances along with contrasting base and eye level units.