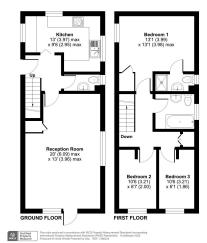

## Pewsham Lock, Pewsham

Guide Price £285,000

Reference; SW0341. Well presented and deceptively spacious three bedroom property tucked away in a quiet location on the popular Pewsham development within easy access of the local schools, amenities and countryside walks. The property offers well proportioned accommodation arranged over two floors and in brief comprises; Entrance hallway with the stairs rising to the first floor, downstairs cloakroom, kitchen / breakfast room and lounge / dining room with access to the garden. To the first floor are three bedrooms, the master with en-suite shower room, and a family bathroom. Outside, to the rear is a large garden laid mainly to lawn with gated side access. To the front is off road parking for two cars. This property is a perfect choice for first-time buyers, young families, or downsizers alike and an internal viewing is highly recommended.

 Popular Pewsham Development

Tucked Away Position

 Well Presented & Deceptivly Spacious

Three Bedrooms

 En-Suite, Family Bathroom & Downstairs Cloakroom

 Spacious Lounge/Dining Room & Kitchen/Breakfast Room Large Garden