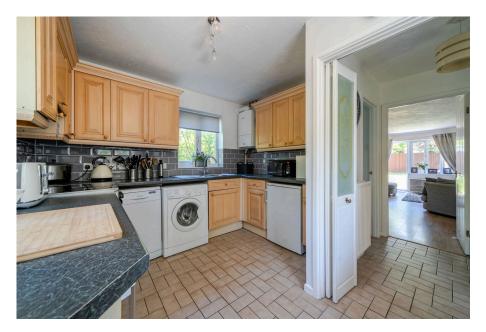

## Pewsham Lock, Pewsham

Guide Price £285,000

Reference; SW0341. Well presented and deceptively spacious three bedroom property tucked away in a quiet location on the popular Pewsham development within easy access of the local schools, amenities and countryside walks. The property offers well proportioned accommodation arranged over two floors and in brief comprises; Entrance hallway with the stairs rising to the first floor, downstairs cloakroom, kitchen / breakfast room and lounge / dining room with access to the garden. To the first floor are three bedrooms, the master with en-suite shower room, and a family bathroom. Outside, to the rear is a large garden laid mainly to lawn with gated side access. To the front is off road parking for two cars. This property is a perfect choice for first-time buyers, young families, or downsizers alike and an internal viewing is highly recommended.

 Popular Pewsham Development

Tucked Away Position

 Well Presented & Deceptivly Spacious

Three Bedrooms

 En-Suite, Family Bathroom & Downstairs Cloakroom

 Spacious Lounge/Dining Room & Kitchen/Breakfast Room Large Garden