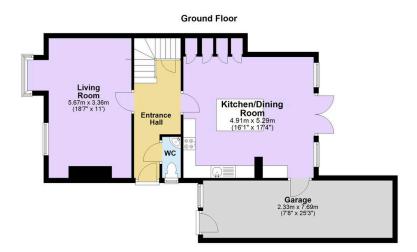

## 7 Cook Court, Latchbrook

Guide Price £350,000

Upon entering, you are welcomed into a generous entrance hall, featuring a convenient downstairs cloakroom. The heart of this exceptional home is undoubtedly the stunning, extended kitchen/diner—a thoughtfully designed space with an impressive central island and abundant storage and integrated appliances. The twin skylights bathe the space in natural light, creating an uplifting atmosphere throughout the day. The living room is generously sized, with an elegant bay window and a contemporary media wall providing a focal point for relaxation and entertainment, perfectly balancing modern convenience with timeless comfort. Ascending to the first floor, you'll discover four well-proportioned bedrooms, each providing a tranquil sanctuary for family members or guests.