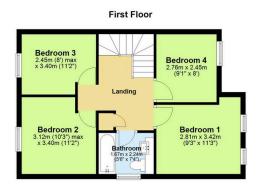

## 7 Cook Court, Latchbrook

Guide Price £350,000

Upon entering, you are welcomed into a generous entrance hall, featuring a convenient downstairs cloakroom. The heart of this exceptional home is undoubtedly the stunning, extended kitchen/diner—a thoughtfully designed space with an impressive central island and abundant storage and integrated appliances. The twin skylights bathe the space in natural light, creating an uplifting atmosphere throughout the day. The living room is generously sized, with an elegant bay window and a contemporary media wall providing a focal point for relaxation and entertainment, perfectly balancing modern convenience with timeless comfort. Ascending to the first floor, you'll discover four well-proportioned bedrooms, each providing a tranquil sanctuary for family members or guests.