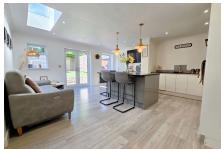

## 7 Cook Court, Latchbrook

Guide Price £350,000

Upon entering, you are welcomed into a generous entrance hall, featuring a convenient downstairs cloakroom. The heart of this exceptional home is undoubtedly the stunning, extended kitchen/diner—a thoughtfully designed space with an impressive central island and abundant storage and integrated appliances. The twin skylights bathe the space in natural light, creating an uplifting atmosphere throughout the day. The living room is generously sized, with an elegant bay window and a contemporary media wall providing a focal point for relaxation and entertainment, perfectly balancing modern convenience with timeless comfort. Ascending to the first floor, you'll discover four well-proportioned bedrooms, each providing a tranquil sanctuary for family members or guests.