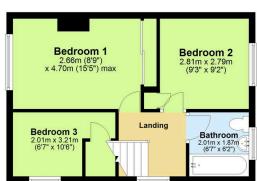

## Ridgeway, Saltash

Guide Price £280,000

Discover this exceptional three-bedroom semi-detached home nestled in a sought-after quiet culde-sac, offering the perfect blend of comfort, space, and convenience. Upon entering, you'll be greeted by a welcoming atmosphere that permeates throughout. The spacious living room flows effortlessly into a separate dining area, creating an ideal space for both entertaining and everyday family life. This thoughtfully extended property boasts a versatile snug room—perfect as a playroom, home office, or cosy retreat. The kitchen showcases modern fittings and contemporary design, providing both functionality and style for the discerning homeowner. Upstairs reveals three well-proportioned bedrooms with practical built-in storage solutions, complemented by a sleek, modern family bathroom.

## Ground Floor

First Floor