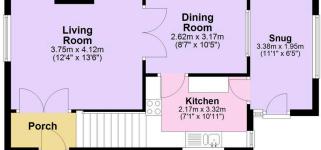

## Ridgeway, Saltash

Guide Price £280,000

Discover this exceptional three-bedroom semi-detached home nestled in a sought-after quiet culde-sac, offering the perfect blend of comfort, space, and convenience. Upon entering, you'll be greeted by a welcoming atmosphere that permeates throughout. The spacious living room flows effortlessly into a separate dining area, creating an ideal space for both entertaining and everyday family life. This thoughtfully extended property boasts a versatile snug room—perfect as a playroom, home office, or cosy retreat. The kitchen showcases modern fittings and contemporary design, providing both functionality and style for the discerning homeowner. Upstairs reveals three well-proportioned bedrooms with practical built-in storage solutions, complemented by a sleek, modern family bathroom.

## Ground Floor

First Floor