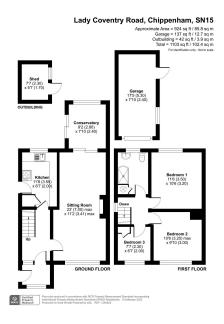

## Lady Coventry Road, Chippenham

Guide Price £275,000 🖺 3 🖺 1 🚍 1

Reference; SW0341. Three bedroom semi detached house with single garage and good size garden, pleasantly situated on the popular Monkton Park development, ideally placed to give good access to the mainline railway station, Town Centre, Monkton Park, cycle path and countryside walks. The property offers a tremendous amount of potential and would be ideal for buyers who would like to put their own stamp on a property as a degree of cosmetic updating is required. In brief the accommodation comprises; Entrance porch leading into the entrance hallway with the stairs rising to the first floor, kitchen, lounge / dining room, conservatory, three bedrooms and a re-fitted shower room. Outside, to the rear is a good size garden laid mainly to lawn whilst to the side is a driveway leading to the single garage. The property is offered to the market with NO ONWARD CHAIN and an internal viewing is highly recommended.

Three Bedrooms

Lounge / Dining Room

· Lots Of Potential

 In Need Of Cosmetic Updating · Good Size Garden

Garage & Driveway Parking

· No Onward Chain