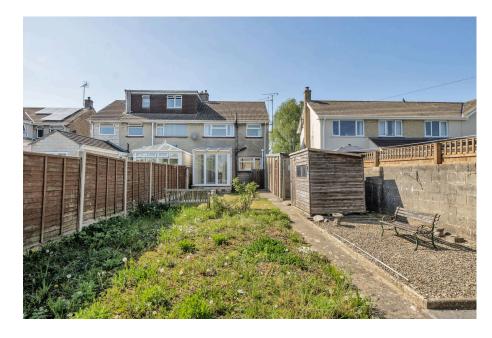

## Lady Coventry Road, Chippenham

Guide Price £275,000 🖺 3 🖺 1 🚍 1

Reference; SW0341. Three bedroom semi detached house with single garage and good size garden, pleasantly situated on the popular Monkton Park development, ideally placed to give good access to the mainline railway station, Town Centre, Monkton Park, cycle path and countryside walks. The property offers a tremendous amount of potential and would be ideal for buyers who would like to put their own stamp on a property as a degree of cosmetic updating is required. In brief the accommodation comprises; Entrance porch leading into the entrance hallway with the stairs rising to the first floor, kitchen, lounge / dining room, conservatory, three bedrooms and a re-fitted shower room. Outside, to the rear is a good size garden laid mainly to lawn whilst to the side is a driveway leading to the single garage. The property is offered to the market with NO ONWARD CHAIN and an internal viewing is highly recommended.

Three Bedrooms

Lounge / Dining Room

· Lots Of Potential

 In Need Of Cosmetic Updating · Good Size Garden

Garage & Driveway Parking

· No Onward Chain