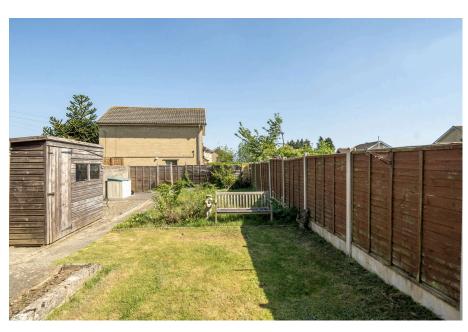

## Lady Coventry Road, Chippenham

Guide Price £275,000 🖺 3 🖺 1 🚍 1

Reference; SW0341. Three bedroom semi detached house with single garage and good size garden, pleasantly situated on the popular Monkton Park development, ideally placed to give good access to the mainline railway station, Town Centre, Monkton Park, cycle path and countryside walks. The property offers a tremendous amount of potential and would be ideal for buyers who would like to put their own stamp on a property as a degree of cosmetic updating is required. In brief the accommodation comprises; Entrance porch leading into the entrance hallway with the stairs rising to the first floor, kitchen, lounge / dining room, conservatory, three bedrooms and a re-fitted shower room. Outside, to the rear is a good size garden laid mainly to lawn whilst to the side is a driveway leading to the single garage. The property is offered to the market with NO ONWARD CHAIN and an internal viewing is highly recommended.

Three Bedrooms

Lounge / Dining Room

· Lots Of Potential

 In Need Of Cosmetic Updating · Good Size Garden

Garage & Driveway Parking

· No Onward Chain