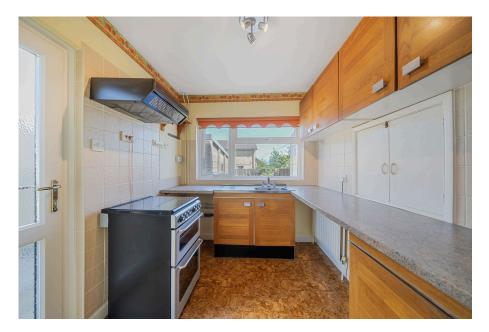

## Lady Coventry Road, Chippenham

Guide Price £275,000 🖺 3 🖺 1 🚍 1

Reference; SW0341. Three bedroom semi detached house with single garage and good size garden, pleasantly situated on the popular Monkton Park development, ideally placed to give good access to the mainline railway station, Town Centre, Monkton Park, cycle path and countryside walks. The property offers a tremendous amount of potential and would be ideal for buyers who would like to put their own stamp on a property as a degree of cosmetic updating is required. In brief the accommodation comprises; Entrance porch leading into the entrance hallway with the stairs rising to the first floor, kitchen, lounge / dining room, conservatory, three bedrooms and a re-fitted shower room. Outside, to the rear is a good size garden laid mainly to lawn whilst to the side is a driveway leading to the single garage. The property is offered to the market with NO ONWARD CHAIN and an internal viewing is highly recommended.

Three Bedrooms

Lounge / Dining Room

· Lots Of Potential

 In Need Of Cosmetic Updating · Good Size Garden

Garage & Driveway Parking

· No Onward Chain