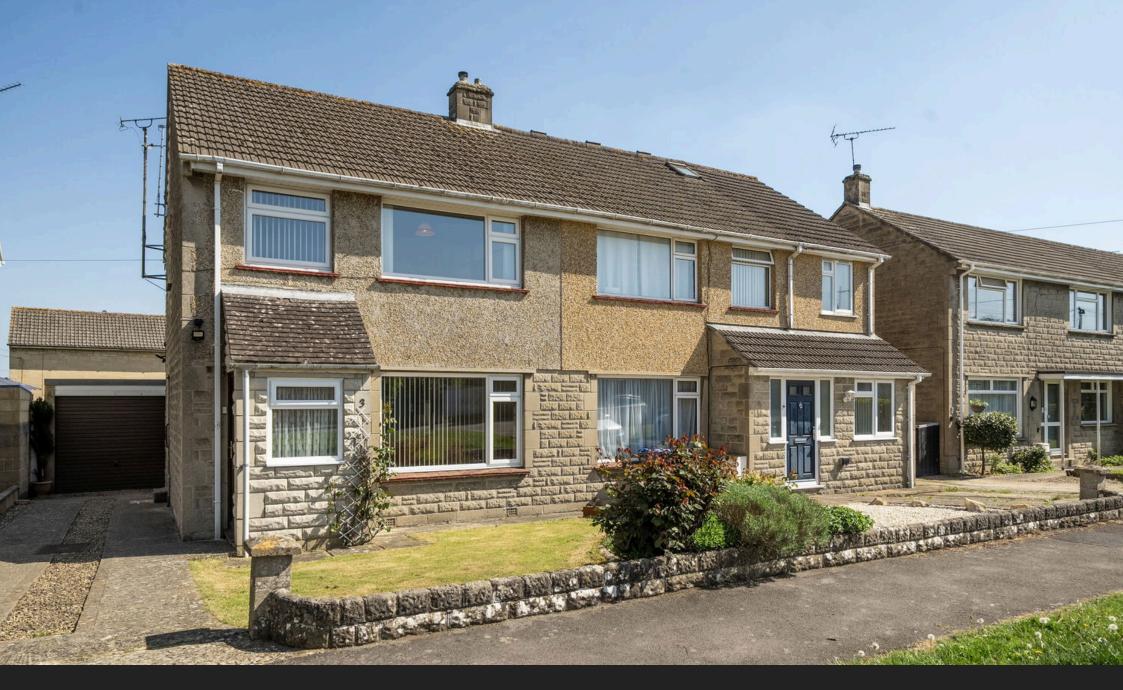

## Lady Coventry Road, Chippenham

Guide Price £275,000 🖺 3 🖺 1 🚍 1

Reference; SW0341. Three bedroom semi detached house with single garage and good size garden, pleasantly situated on the popular Monkton Park development, ideally placed to give good access to the mainline railway station, Town Centre, Monkton Park, cycle path and countryside walks. The property offers a tremendous amount of potential and would be ideal for buyers who would like to put their own stamp on a property as a degree of cosmetic updating is required. In brief the accommodation comprises; Entrance porch leading into the entrance hallway with the stairs rising to the first floor, kitchen, lounge / dining room, conservatory, three bedrooms and a re-fitted shower room. Outside, to the rear is a good size garden laid mainly to lawn whilst to the side is a driveway leading to the single garage. The property is offered to the market with NO ONWARD CHAIN and an internal viewing is highly recommended.

## **Property Information**

Freehold

Council Tax Band; C

Gas Fired Central Heating (back boiler)

EPC Rating; D

No Onward Chain

 Sought After Monkton Park Development

· Semi Detached House

Three Bedrooms

Lounge / Dining Room

· Lots Of Potential

 In Need Of Cosmetic Updating · Good Size Garden

Garage & Driveway Parking

· No Onward Chain