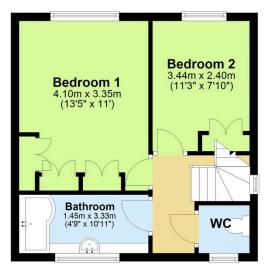

### St. Edward Gardens

Guide Price £270,000

🍋 3 🚰 1 🚘 1

Nestled on a peaceful road in the sought-after Eggbuckland area, this meticulously presented three-bedroom semi-detached home offers flexible living arrangements perfect for modern family life. Step inside and be welcomes by a spacious entrance hall providing the perfect reception area for greeting guests and ample storage for outdoor attire. The generously proportioned living room serves as the heart of the home, bathed in natural light and featuring sliding patio doors that seamlessly connect to the south-facing garden creating a perfect indoor-outdoor flow, ideal for entertaining during the warmer months. The newly fitted kitchen/diner showcases contemporary design with sleek finishes and an abundance of storage cupboards.

#### **Key Features**

- Freehold Council Tax Band C EPC D
- Three Well-Proportioned Bedrooms
- Newly Fitted Kitchen / Diner
- Far Reaching Views
- Driveway Parking & Single Garage

- Semi-Detached Home
- Spacious Living Room
- Modern Family Bathroom With Separate WC
- South-Facing Rear Garden
- No Onward Chain Quote BH0675 To Book Your Viewing