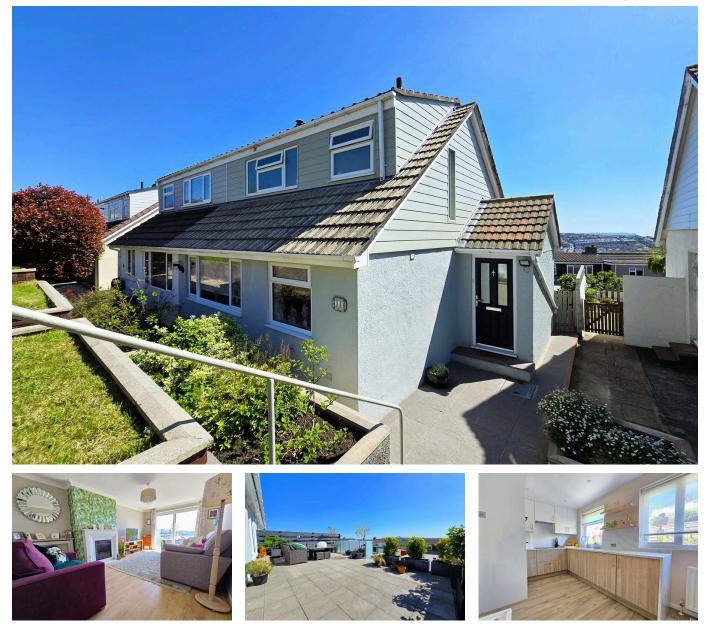

### St. Edward Gardens

Guide Price £270,000

🍋 3 🚰 1 🚘 1

Nestled on a peaceful road in the sought-after Eggbuckland area, this meticulously presented three-bedroom semi-detached home offers flexible living arrangements perfect for modern family life. Step inside and be welcomes by a spacious entrance hall providing the perfect reception area for greeting guests and ample storage for outdoor attire. The generously proportioned living room serves as the heart of the home, bathed in natural light and featuring sliding patio doors that seamlessly connect to the south-facing garden creating a perfect indoor-outdoor flow, ideal for entertaining during the warmer months. The newly fitted kitchen/diner showcases contemporary design with sleek finishes and an abundance of storage cupboards.

#### **Key Features**

- Freehold Council Tax Band C EPC D
- Three Well-Proportioned Bedrooms
- Newly Fitted Kitchen / Diner
- Far Reaching Views
- Driveway Parking & Single Garage

- Semi-Detached Home
- Spacious Living Room
- Modern Family Bathroom With Separate WC
- South-Facing Rear Garden
- No Onward Chain Quote BH0675 To Book Your Viewing