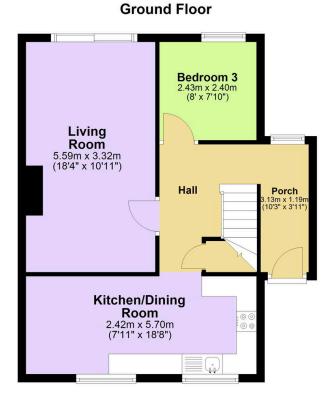

### St. Edward Gardens

Guide Price £270,000

🍋 3 🚰 1 🚘 1

Nestled on a peaceful road in the sought-after Eggbuckland area, this meticulously presented three-bedroom semi-detached home offers flexible living arrangements perfect for modern family life. Step inside and be welcomes by a spacious entrance hall providing the perfect reception area for greeting guests and ample storage for outdoor attire. The generously proportioned living room serves as the heart of the home, bathed in natural light and featuring sliding patio doors that seamlessly connect to the south-facing garden creating a perfect indoor-outdoor flow, ideal for entertaining during the warmer months. The newly fitted kitchen/diner showcases contemporary design with sleek finishes and an abundance of storage cupboards.

#### **Key Features**

- Freehold Council Tax Band C EPC D
- Three Well-Proportioned Bedrooms
- Newly Fitted Kitchen / Diner
- Far Reaching Views
- Driveway Parking & Single Garage

- Semi-Detached Home
- Spacious Living Room
- Modern Family Bathroom With Separate WC
- South-Facing Rear Garden
- No Onward Chain Quote BH0675 To Book Your Viewing