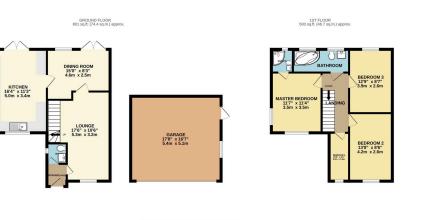

The ground floor welcomes you with a spacious lounge, perfect for relaxing and entertaining. Adjacent is a separate dining room, ideal for family meals and gatherings. The kitchen is thoughtfully designed, offering ample space for culinary adventures. Completing the ground floor is a convenient entrance hall, toilet and a practical garage, providing valuable storage and a driveway for two cars.

Ascending to the first floor, you'll find three well-proportioned bedrooms and a single fourth bedroom, offering comfortable retreats. The master bedroom provides a peaceful sanctuary and benefits from having an en-suite. A family bathroom serves the bedrooms, ensuring convenience for all. The landing connects the rooms and provides access to all areas of the first floor.

Family Bathroom

Spacious Lounge

- Large Garage

TOTAL FLOOR APEA : 1303 sqrft, [121.1 sqr,m], approx. White every strems the bern madre to ensure the be accouncy of the document control of the ensurement of documents, indexes, norms and any other terms are approximate and no responsibility is taken to ray more resiston or ensistenets. This pains is the interactive purposes only and should be used is such by any insignative purposes, provide the ensurement of the document of the ensistent on the ensurement in the ensurement. The pains is the other with these rate before the ensurement insignation of the ensurement. The pains is the other the ensurement of the document of the ensurement in the ensurement of the ensurement of the document of the ensurement in the ensurement of the ensurement is the ensurement of t