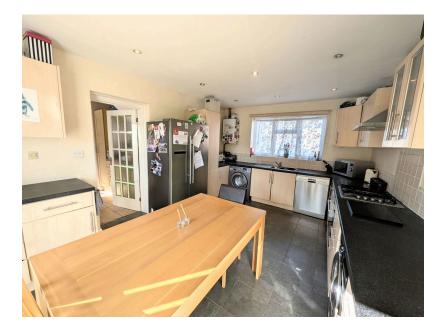

The ground floor welcomes you with a spacious lounge, perfect for relaxing and entertaining. Adjacent is a separate dining room, ideal for family meals and gatherings. The kitchen is thoughtfully designed, offering ample space for culinary adventures. Completing the ground floor is a convenient entrance hall, toilet and a practical garage, providing valuable storage and a driveway for two cars.