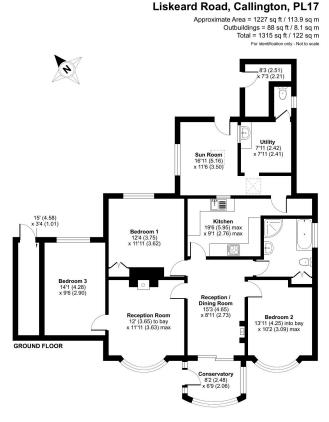

Floor plan produced in accordance with RICS Property Measurement Standards incorpos International Property Measurement Standards (IPMS2 Residentia), @nkhecorn 2025. Produced for Ben Estates TA Ben Langton Powered By exp. REF: 1280642