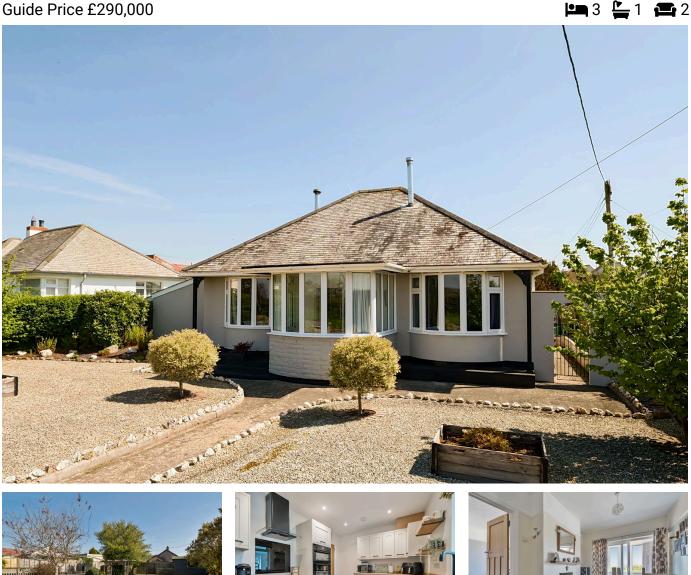

## Liskeard Road, Callington, PL17

Guide Price £290.000

A wonderfully presented three-bedroom detached bungalow, positioned on a generous-sized plot with ample off-street parking and a workshop. The property provides comfortable and practical accommodation, ideal for both family life and entertaining. Please note, due to the presence of Mundic block, the property is only available to cash buyers.

## **Key Features**

- TO ARRANGE A VIEWING PLEASE QUOTE BL0650
- Three Bedrooms
- Workshop
- · Cash Buyers Only
- Well Maintained Gardens

- Detached Bungalow
- Private Driveway
- Beautifully Presented
- Generous-Sized Plot
- Sun Room & Utility Room