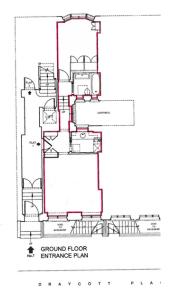

## Draycott Place, Chelsea, London, SW3 £1,200,000

 PLEASE QUOTE REFERENCE
 Charming one bedroom LC1220
 apartment

- Access to communal garden 
   High Ceilings
- Period features

- Separate kitchen and bathroom
- Beautifully presented
- Share of Freehold

## PLEASE QUOTE REFERENCE LC1220

A beautfully presented apartment offering much charm located in a red brick Victorian period conversion moments away from Sloane Square.

🍋 1 🚰 1 🚘 1

eXp World UK Ltd is a registered company at Corporation Service Company (UK) Limited, 5 Churchill Place, 10th Floor, London, United Kingdom, E14 5HU. Registered company number is 12016573. VAT Registration Number is 327 4120 29