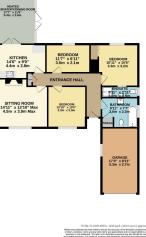

## HEATHER PORTER

Blackawton, Totnes, TQ9 7BP £525,000

🍋 3 🚆 2 🚍 1

- Quote HP0686 for all enquiries & appointments to view
- Spacious dual-aspect sitting
   room
- Master bedroom with ensuite shower
- Driveway parking for multiple vehicles & single garage
- Oil-fired central heating and double glazing throughout

- Immaculate three-bedroom detached bungalow
- Kitchen opening onto conservatory
- Private rear garden and patio with breathtaking countryside views
- Located in the South Devon Area of Outstanding Natural Beauty
  Available with no onward
- Available with no onward chain