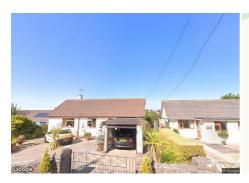

## Property Overview

## **Property**

Detached Type:

**Bedrooms:** 

Floor Area:  $871 \text{ ft}^2 / 81 \text{ m}^2$ 

Plot Area: 0.15 acres Year Built: 1967-1975 **Council Tax:** Band D **Annual Estimate:** £2,492 **Title Number:** DN499445