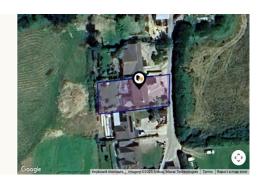

## **Property**

Detached Type:

**Bedrooms:** 

Floor Area:  $871 \text{ ft}^2 / 81 \text{ m}^2$ 

Plot Area: 0.15 acres Year Built: 1967-1975 **Council Tax:** Band D **Annual Estimate:** £2,492 **Title Number:** DN499445

## Local Area

**Local Authority:** South hams No

**Conservation Area:** Flood Risk:

Rivers & Seas

Very low Surface Water Very low

**Estimated Broadband Speeds** 

(Standard - Superfast - Ultrafast)

13 **75** mb/s mb/s mb/s