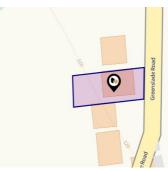

## Local Area

**Local Authority:** South hams No

**Conservation Area:** Flood Risk:

Rivers & Seas

Very low Surface Water Very low

**Estimated Broadband Speeds** 

(Standard - Superfast - Ultrafast)

13 **75** mb/s mb/s mb/s