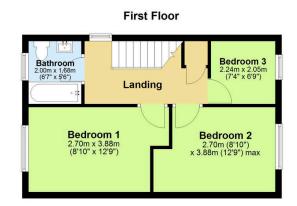

## **Edwards Crescent, Latchbrook**

Guide Price £295.000

Positioned in the sought-after Latchbrook area of Saltash, this bright and airy semi-detached home offers generous family accommodation throughout. The ground floor welcomes you into a spacious porch entrance with a handy downstairs wc, leading to the generously sized lounge/ diner, which is filled with natural light and flows into the separate modern fitted kitchen. Upstairs, you'll find a newly fitted modern family bathroom and three well-proportioned bedrooms, with the primary benefitting from beautiful countryside views. Outside, a wonderful enclosed rear garden awaits, mainly laid to lawn and a patio area - perfect for alfresco dining. To the front, a driveway provides off-road parking for multiple vehicles and leads to a detached single garage, offering additional storage space.

## **Key Features**

- Freehold Council Tax Band C EPC TBC
- Three-Well Proportioned Bedrooms
- · Spacious Lounge/Diner
- New Family Bathroom
- · Driveway Parking & Detached Single Garage

- · Immaculately Presented Semi-Detached Home
- · Handy Porch and WC Extension
- · Modern Fitted Kitchen
- · Enclosed Rear Garden
- Quote BH0675 To Book Your Viewing Today