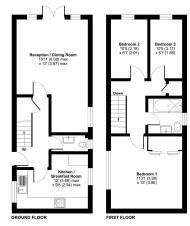

## Holmes Close, Pewsham

Guide Price £260,000

Reference; SW0341. Tucked away at the end of a quiet cul de sac on the popular Pewsham development within easy access of the local schools, amenities and countryside walks is this deceptively spacious, and very well presented, three bedroom property with pretty garden backing onto a small wooded area. The accommodation is arranged over two floors and in brief comprises; Entrance hallway with the stairs rising to the first floor, modern fitted kitchen, a bright lounge / dining room with double doors opening to the garden and a downstairs cloakroom. To the first floor are three bedrooms and a family bathroom. Outside there is a pretty rear garden laid mainly to lawn with a large decked terrace whilst to the front in an allocated parking space. This property is a perfect choice for first-time buyers, young families, or downsizers alike and an internal viewing is highly recommended.

\*\*\* PLEASE QUOTE REFERENCE; SW0341 \*\*\*

**Property Information** 

Freehold

Council Tax Band; C

Gas Fired Central Heating

**EPC Rating; TBC** 

Certified Property
BICS House Produced in accordance with RICS Property Measurement Standards incorporating International Property Measurement Standards (IPMSZ Residential). Orichecon-2005.