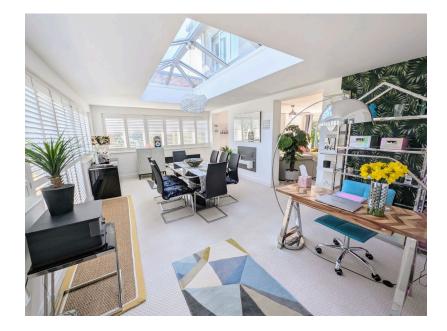

The living spaces are equally impressive, featuring two distinct and inviting reception rooms. These versatile areas offer flexibility for both formal entertaining and relaxed family living. Imagine cozy evenings in one reception room and lively gatherings in the other. A true highlight of this residence is the fantastic open-plan kitchen diner. This sociable space is perfect for modern living, offering a seamless connection between the cooking and dining areas, making it ideal for entertaining guests or simply enjoying family meals together. The layout encourages interaction and creates a warm and inclusive atmosphere.