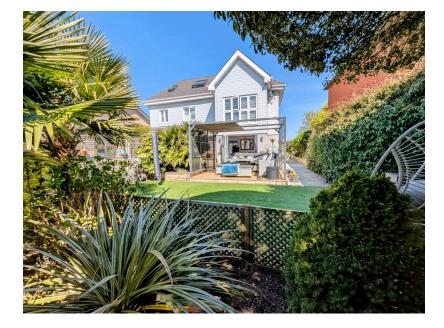

## **Funtley Lane,** Guide Price £850,000

**▶** 4 **▶** 2 **№** 1

Step inside this impressive and stylish property, spanning approximately 2061 sq ft, and immediately appreciate the exceptional sense of space and the thoughtfully implemented modern design that flows seamlessly throughout.

Outside, the property benefits from a truly unique garden. Extending from the front of the house, it gracefully wraps around the side and continues to the rear, creating a substantial and varied outdoor space. This offers endless possibilities for gardening enthusiasts, children to play, or simply enjoying the fresh air and sunshine in a private setting. The wrap-around design ensures different aspects of the garden can be enjoyed throughout the day.