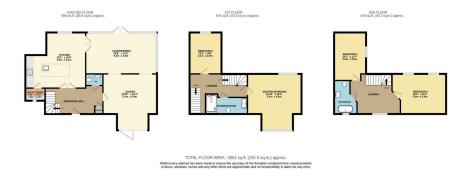

## **Funtley Lane,** Guide Price £850,000

**▶** 4 **▶** 2 **№** 1

Step inside this impressive and stylish property, spanning approximately 2061 sq ft, and immediately appreciate the exceptional sense of space and the thoughtfully implemented modern design that flows seamlessly throughout.

This substantial home offers a comfortable and contemporary living experience, perfectly catering to the needs of a growing family or those who simply appreciate room to breathe. The property boasts four generously proportioned bedrooms, each providing a private and peaceful retreat. The well-appointed shower room, family bathroom, and separate WC ensure convenience and cater to the demands of a busy household.

The living spaces are equally impressive, featuring two distinct and inviting reception rooms. These versatile areas offer flexibility for both formal entertaining and relaxed family living. Imagine cozy evenings in one reception room and lively gatherings in the other. A true highlight of this residence is the fantastic open-plan kitchen diner. This sociable space is perfect for modern living, offering a seamless connection between the cooking and dining areas, making it ideal for entertaining guests or simply enjoying family meals together. The layout encourages interaction and creates a warm and inclusive atmosphere.