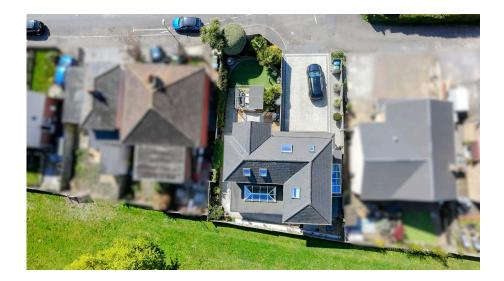

## **Funtley Lane,** Guide Price £850,000

**▶** 4 **▶** 2 **№** 1

Step inside this impressive and stylish property, spanning approximately 2061 sq ft, and immediately appreciate the exceptional sense of space and the thoughtfully implemented modern design that flows seamlessly throughout.

Outside, the property benefits from a truly unique garden. Extending from the front of the house, it gracefully wraps around the side and continues to the rear, creating a substantial and varied outdoor space. This offers endless possibilities for gardening enthusiasts, children to play, or simply enjoying the fresh air and sunshine in a private setting. The wrap-around design ensures different aspects of the garden can be enjoyed throughout the day.