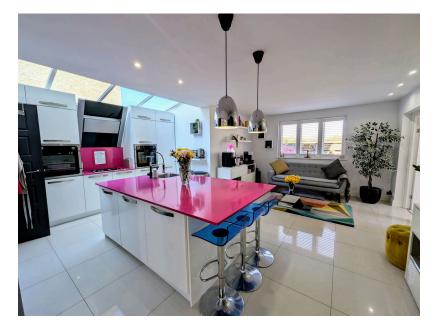

The living spaces are equally impressive, featuring two distinct and inviting reception rooms. These versatile areas offer flexibility for both formal entertaining and relaxed family living. Imagine cozy evenings in one reception room and lively gatherings in the other. A true highlight of this residence is the fantastic open-plan kitchen diner. This sociable space is perfect for modern living, offering a seamless connection between the cooking and dining areas, making it ideal for entertaining guests or simply enjoying family meals together. The layout encourages interaction and creates a warm and inclusive atmosphere.

- Four Bedroom Detached House
- Front Landscaped Garden
- Large Kitchen with Island
- Side and Rear Garden
- Large Drive Way

- Two Bathrooms and W/C
- Two Reception Rooms
- Utility Room
- Access to Large Field for Dog Walks