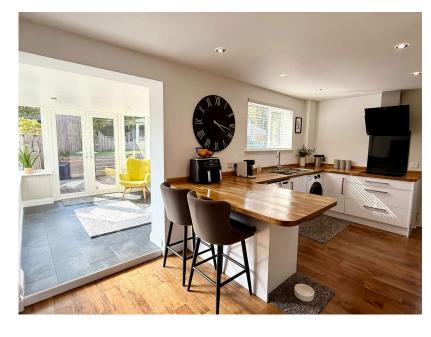

This is a great opportunity to acquire a fantastic renovated home which over the last 8 years has undergone many improvements including, rendered external walls, roof clean, electrical upgrade, internal replastering and decoration, widened the car hardstand to create parking for two vehicles, remodelled the kitchen/diner and bathroom along with a superb media wall in the sitting room. Rarely do I come across a home as immaculate and well presented with accommodation comprising, reception hall with two understairs storage cupboards, sitting room with a media wall with bio fuel fireplace, spacious kitchen/diner with a breakfast bar, integrated Neff double oven and fridge/freezer, 2 double bedrooms and a lovely shower room. To the outside there is off road parking for 2 vehicles, side entrance leading to the rear garden with a sunny aspect, shed, outside tap and sockets, rockery and water feature. Please guote MR0566 when making a telephone enquiry.