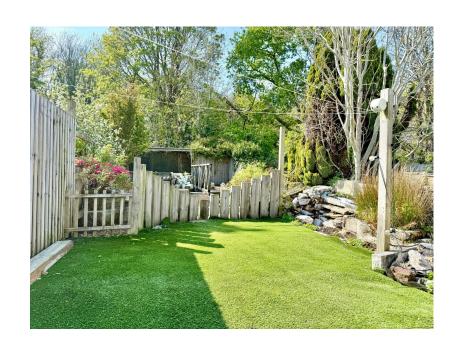

This is a great opportunity to acquire a fantastic renovated home which over the last 8 years has undergone many improvements including, rendered external walls, roof clean, electrical upgrade, internal replastering and decoration, widened the car hardstand to create parking for two vehicles, remodelled the kitchen/diner and bathroom along with a superb media wall in the sitting room. Rarely do I come across a home as immaculate and well presented with accommodation comprising, reception hall with two understairs storage cupboards, sitting room with a media wall with bio fuel fireplace, spacious kitchen/diner with a breakfast bar, integrated Neff double oven and fridge/freezer, 2 double bedrooms and a lovely shower room. To the outside there is off road parking for 2 vehicles, side entrance leading to the rear garden with a sunny aspect, shed, outside tap and sockets, rockery and water feature. Please guote MR0566 when making a telephone enquiry.