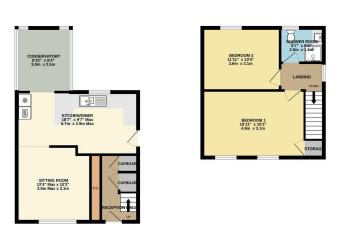

1ST FLOOR 370 sq.ft. (34.3 sq.m.) approx.

GROUND FLOOR 451 sq.ft. (41.9 sq.m.) approx.

TOTAL FLOOR AREA: 821.59,ft (76.2.59,ftm), approx.

White every sittings had been read to or uses the accuracy of the floorgian contained feet, requirements of doors, wedness, soons and area offer feet are are opportunities and no responsibility is sitent for any every, emission or rein-insederect. The plant is the floorgian contained and and before the development and in plant and the properties are deplaced by the properties and the plant and any other than the properties provide purchases. The services, systems and explainces shown have not been tested and no guarantee as to their operation of efficiency can be given.