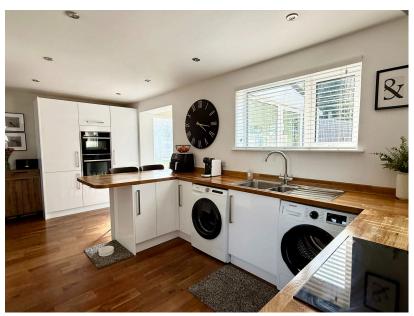

This is a great opportunity to acquire a fantastic renovated home which over the last 8 years has undergone many improvements including, rendered external walls, roof clean, electrical upgrade, internal replastering and decoration, widened the car hardstand to create parking for two vehicles, remodelled the kitchen/diner and bathroom along with a superb media wall in the sitting room. Rarely do I come across a home as immaculate and well presented with accommodation comprising, reception hall with two understairs storage cupboards, sitting room with a media wall with bio fuel fireplace, spacious kitchen/diner with a breakfast bar, integrated Neff double oven and fridge/freezer, 2 double bedrooms and a lovely shower room. To the outside there is off road parking for 2 vehicles, side entrance leading to the rear garden with a sunny aspect, shed, outside tap and sockets, rockery and water feature. Please guote MR0566 when making a telephone enquiry.