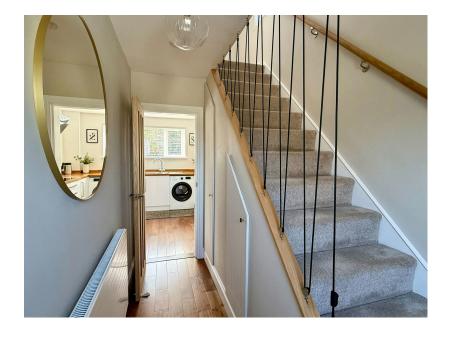

This is a great opportunity to acquire a fantastic renovated home which over the last 8 years has undergone many improvements including, rendered external walls, roof clean, electrical upgrade, internal replastering and decoration, widened the car hardstand to create parking for two vehicles, remodelled the kitchen/diner and bathroom along with a superb media wall in the sitting room. Rarely do I come across a home as immaculate and well presented with accommodation comprising, reception hall with two understairs storage cupboards, sitting room with a media wall with bio fuel fireplace, spacious kitchen/diner with a breakfast bar, integrated Neff double oven and fridge/freezer, 2 double bedrooms and a lovely shower room. To the outside there is off road parking for 2 vehicles, side entrance leading to the rear garden with a sunny aspect, shed, outside tap and sockets, rockery and water feature. Please guote MR0566 when making a telephone enquiry.