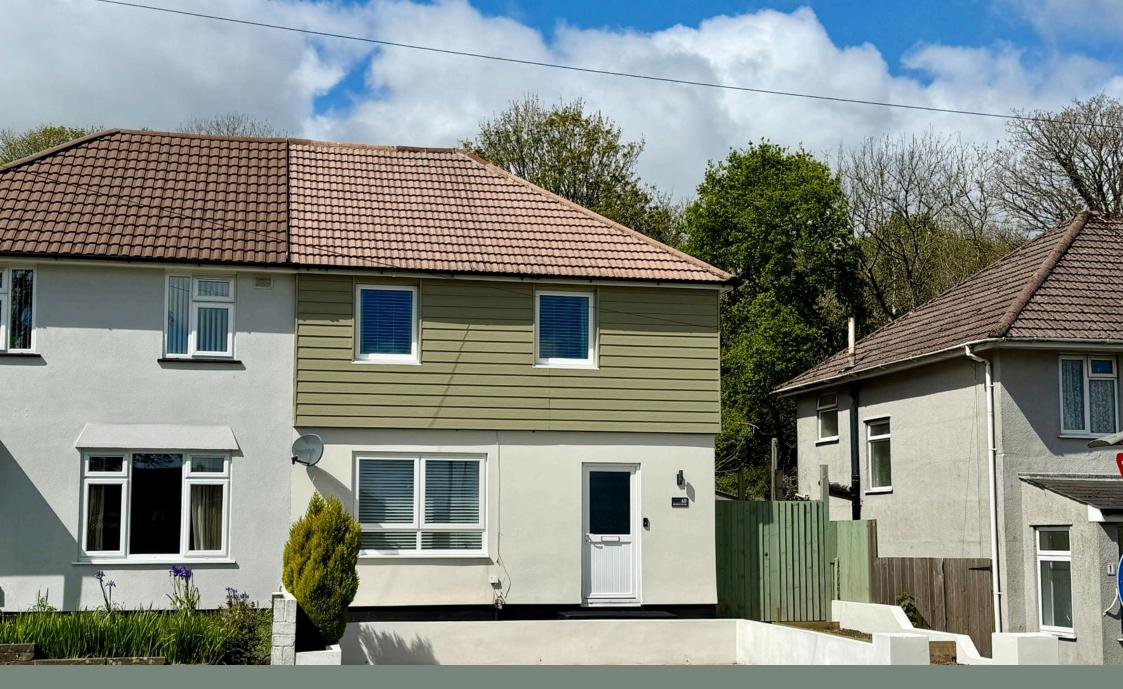

## 60 Budshead Road, Plymouth, PL5 2RA

£220,000

**₽**2 **₽**1 **₽**1

- Please Quote MR0566 when
   A Fantastic Semi-Detached making a telephone enquiry
  - Home
- 2 Double Bedrooms
- Off Road Parking for two vehicles
- Remodelled Kitchen/Diner
- Sitting Room with a media wall
- last 8 years
- Many improvements over the Electrical Upgrade and Gas Central Heating
- Westerly Facing Rear Garden Close to Amenities

This is a great opportunity to acquire a fantastic renovated home which over the last 8 years has undergone many improvements including, rendered external walls, roof clean, electrical upgrade, internal replastering and decoration, widened the car hardstand to create parking for two vehicles, remodelled the kitchen/diner and bathroom along with a superb media wall in the sitting room. Rarely do I come across a home as immaculate and well presented with accommodation comprising, reception hall with two understairs storage cupboards, sitting room with a media wall with bio fuel fireplace, spacious kitchen/diner with a breakfast bar, integrated Neff double oven and fridge/freezer, 2 double bedrooms and a lovely shower room. To the outside there is off road parking for 2 vehicles, side entrance leading to the rear garden with a sunny aspect, shed, outside tap and sockets, rockery and water feature. Please guote MR0566 when making a telephone enquiry.