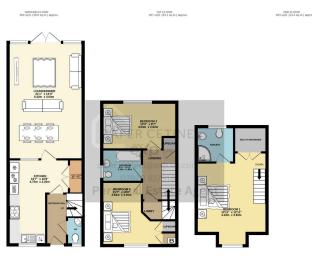

Occupying a corner plot, this home offers additional parking and a more spacious garden compared to other properties in the area. As you enter, you'll be greeted by a welcoming entrance hall at features a convenient downstairs toilet and a utility cupboard equipped with a washing machine and tumble dryer. The expansive open-plan lounge and dining area with natural light and patio doors that lead to the rear garden, complemented by stylish glass panel doors. The kitchen is designed with Karndean flooring and stylish countertops and comes fully equipped with an integrated fridge/freezer, dishwasher, oven, and hob. On the first floor, you'll find two generously sized double bedrooms along with a family bathroom. The master bedroom occupies the entire top floor, complete with an en-suite shower room, air conditioning and built-in wardrobes. The rear garden is a good size, with young fruit trees and shrubs. Additionally, there is a driveway for three