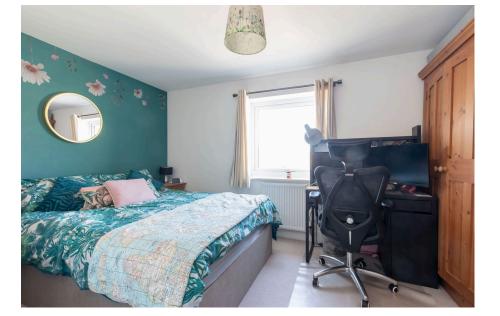

Occupying a corner plot, this home offers additional parking and a more spacious garden compared to other properties in the area. As you enter, you'll be greeted by a welcoming entrance hall at features a convenient downstairs toilet and a utility cupboard equipped with a washing machine and tumble dryer. The expansive open-plan lounge and dining area with natural light and patio doors that lead to the rear garden, complemented by stylish glass panel doors. The kitchen is designed with Karndean flooring and stylish countertops and comes fully equipped with an integrated fridge/freezer, dishwasher, oven, and hob. On the first floor, you'll find two generously sized double bedrooms along with a family bathroom. The master bedroom occupies the entire top floor, complete with an en-suite shower room, air conditioning and built-in wardrobes. The rear garden is a good size, with young fruit trees and shrubs. Additionally, there is a driveway for three