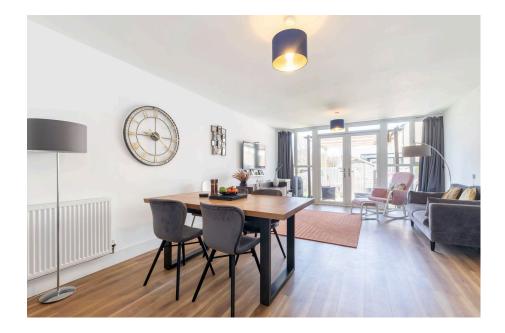

Occupying a corner plot, this home offers additional parking and a more spacious garden compared to other properties in the area. As you enter, you'll be greeted by a welcoming entrance hall at features a convenient downstairs toilet and a utility cupboard equipped with a washing machine and tumble dryer. The expansive open-plan lounge and dining area with natural light and patio doors that lead to the rear garden, complemented by stylish glass panel doors. The kitchen is designed with Karndean flooring and stylish countertops and comes fully equipped with an integrated fridge/freezer, dishwasher, oven, and hob. On the first floor, you'll find two generously sized double bedrooms along with a family bathroom. The master bedroom occupies the entire top floor, complete with an en-suite shower room, air conditioning and built-in wardrobes. The rear garden is a good size, with young fruit trees and shrubs. Additionally, there is a driveway for three