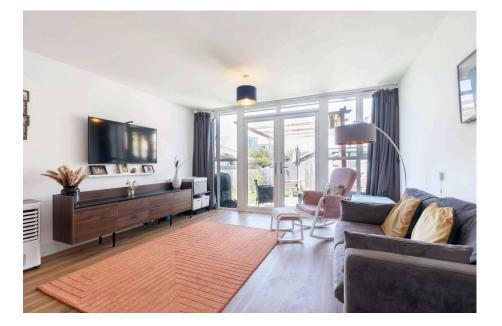

Occupying a corner plot, this home offers additional parking and a more spacious garden compared to other properties in the area. As you enter, you'll be greeted by a welcoming entrance hall at features a convenient downstairs toilet and a utility cupboard equipped with a washing machine and tumble dryer. The expansive open-plan lounge and dining area with natural light and patio doors that lead to the rear garden, complemented by stylish glass panel doors. The kitchen is designed with Karndean flooring and stylish countertops and comes fully equipped with an integrated fridge/freezer, dishwasher, oven, and hob. On the first floor, you'll find two generously sized double bedrooms along with a family bathroom. The master bedroom occupies the entire top floor, complete with an en-suite shower room, air conditioning and built-in wardrobes. The rear garden is a good size, with young fruit trees and shrubs. Additionally, there is a driveway for three