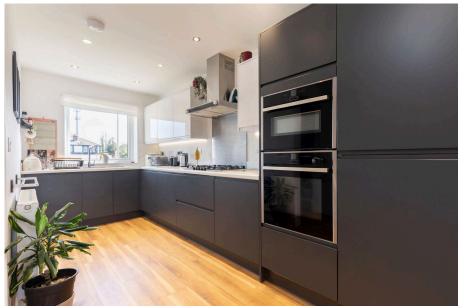

Occupying a corner plot, this home offers additional parking and a more spacious garden compared to other properties in the area. As you enter, you'll be greeted by a welcoming entrance hall at features a convenient downstairs toilet and a utility cupboard equipped with a washing machine and tumble dryer. The expansive open-plan lounge and dining area with natural light and patio doors that lead to the rear garden, complemented by stylish glass panel doors. The kitchen is designed with Karndean flooring and stylish countertops and comes fully equipped with an integrated fridge/freezer, dishwasher, oven, and hob. On the first floor, you'll find two generously sized double bedrooms along with a family bathroom. The master bedroom occupies the entire top floor, complete with an en-suite shower room, air conditioning and built-in wardrobes. The rear garden is a good size, with young fruit trees and shrubs. Additionally, there is a driveway for three