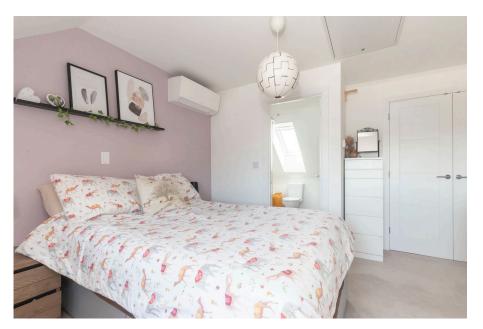

Occupying a corner plot, this home offers additional parking and a more spacious garden compared to other properties in the area. As you enter, you'll be greeted by a welcoming entrance hall at features a convenient downstairs toilet and a utility cupboard equipped with a washing machine and tumble dryer. The expansive open-plan lounge and dining area with natural light and patio doors that lead to the rear garden, complemented by stylish glass panel doors. The kitchen is designed with Karndean flooring and stylish countertops and comes fully equipped with an integrated fridge/freezer, dishwasher, oven, and hob. On the first floor, you'll find two generously sized double bedrooms along with a family bathroom. The master bedroom occupies the entire top floor, complete with an en-suite shower room, air conditioning and built-in wardrobes. The rear garden is a good size, with young fruit trees and shrubs. Additionally, there is a driveway for three