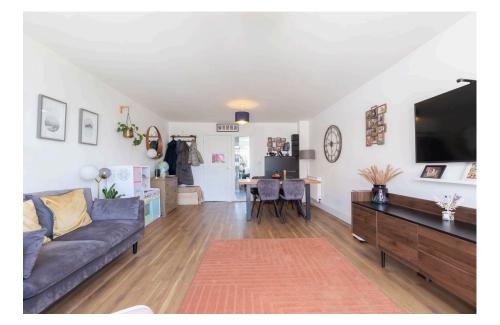

Occupying a corner plot, this home offers additional parking and a more spacious garden compared to other properties in the area. As you enter, you'll be greeted by a welcoming entrance hall at features a convenient downstairs toilet and a utility cupboard equipped with a washing machine and tumble dryer. The expansive open-plan lounge and dining area with natural light and patio doors that lead to the rear garden, complemented by stylish glass panel doors. The kitchen is designed with Karndean flooring and stylish countertops and comes fully equipped with an integrated fridge/freezer, dishwasher, oven, and hob. On the first floor, you'll find two generously sized double bedrooms along with a family bathroom. The master bedroom occupies the entire top floor, complete with an en-suite shower room, air conditioning and built-in wardrobes. The rear garden is a good size, with young fruit trees and shrubs. Additionally, there is a driveway for three