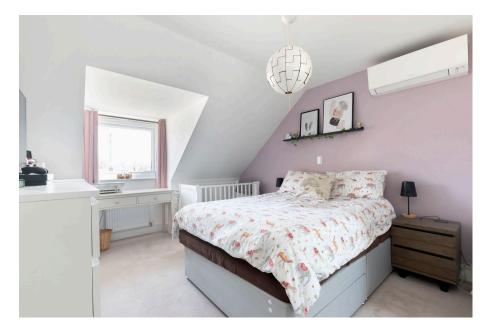

Occupying a corner plot, this home offers additional parking and a more spacious garden compared to other properties in the area. As you enter, you'll be greeted by a welcoming entrance hall at features a convenient downstairs toilet and a utility cupboard equipped with a washing machine and tumble dryer. The expansive open-plan lounge and dining area with natural light and patio doors that lead to the rear garden, complemented by stylish glass panel doors. The kitchen is designed with Karndean flooring and stylish countertops and comes fully equipped with an integrated fridge/freezer, dishwasher, oven, and hob. On the first floor, you'll find two generously sized double bedrooms along with a family bathroom. The master bedroom occupies the entire top floor, complete with an en-suite shower room, air conditioning and built-in wardrobes. The rear garden is a good size, with young fruit trees and shrubs. Additionally, there is a driveway for three