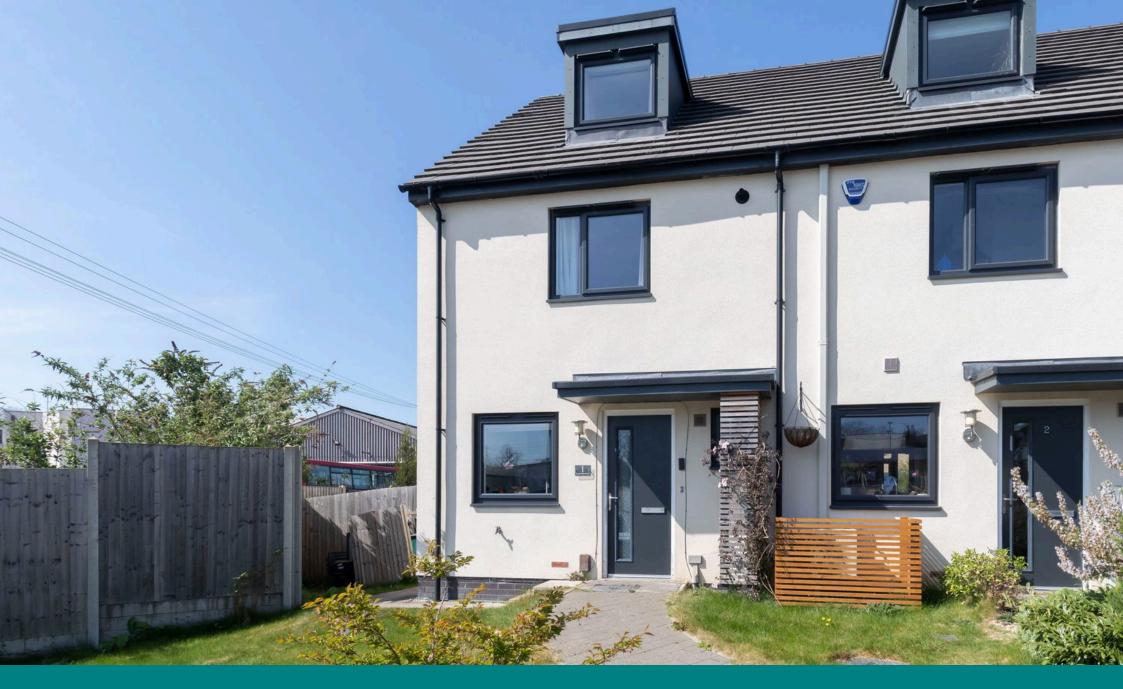

## PRESTBURY, CHELTENHAM, GL52 2DQ

Offers Over £400,000

- PRESTBURY, CHELTENHAM
  2019 BUILT MODERN END TERRACE WITH NHBC WARRANTY
- THREE DOUBLE BEDROOMS · TWO BATHROOMS
- STUNNING KITCHEN WITH FITTED NEFF APPLIANCES
   SEPARATE UTILITY CUPBOARD
- CORNER PLOT WITH LARGE · DRIVEWAY FOR THREE CARS GARDEN
- LARGE LOUNGE / DINER
  REF ZAFER CETINEL

Occupying a corner plot, this home offers additional parking and a more spacious garden compared to other properties in the area. As you enter, you'll be greeted by a welcoming entrance hall at features a convenient downstairs toilet and a utility cupboard equipped with a washing machine and tumble dryer. The expansive open-plan lounge and dining area with natural light and patio doors that lead to the rear garden, complemented by stylish glass panel doors. The kitchen is designed with Karndean flooring and stylish countertops and comes fully equipped with an integrated fridge/freezer, dishwasher, oven, and hob. On the first floor, you'll find two generously sized double bedrooms along with a family bathroom. The master bedroom occupies the entire top floor, complete with an en-suite shower room, air conditioning and built-in wardrobes. The rear garden is a good size, with young fruit trees and shrubs. Additionally, there is a driveway for three