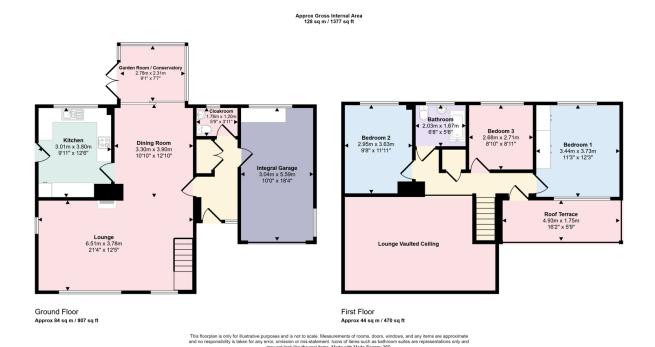

- · Ample parking with integral garage and driveway
- Fitted kitchen
- · Feature vaulted ceiling in lounge
- Open plan styled living space
- REF: MT1071

marktownend.exp.uk.com

07721 180100

REF: MT1071 Individually designed, detached family home which is ideally situated within the highly regarded village of Shaw in a wonderful location opposite the open green space of Shaw Recreation Ground. The superbly proportioned accommodation comprises three bedrooms, refitted family bathroom, roof terrace and a galleried landing on the first floor. Downstairs, there is an open plan styled lounge and dining area with an impressive vaulted ceiling, which creates a wonderfully light and airy living space. Additionally there is a well-appointed fitted kitchen which enjoys views to the rear garden, a useful conservatory / garden room, cloakroom / WC and a reception hallway. Centrally positioned within the plot, this lovely property is surrounded by private lawned gardens and benefits from ample off-road parking with a large gravelled driveway which leads to an integral garage. Offered with no onward chain.