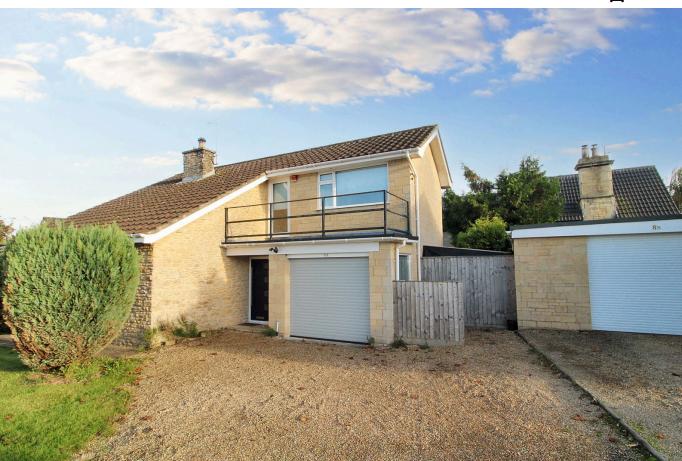

## 8a The Beeches, Shaw

Offers Over £400,000

- · Wrap around gardens
- Refitted bathroom with contemporary finish
- Three bedrooms
- Light and airy accommodation
- Individually designed detached family home

- · Ample parking with integral garage and driveway
- Fitted kitchen
- · Feature vaulted ceiling in lounge
- Open plan styled living space
- REF: MT1071

marktownend.exp.uk.com

07721 180100

REF: MT1071 Individually designed, detached family home which is ideally situated within the highly regarded village of Shaw in a wonderful location opposite the open green space of Shaw Recreation Ground. The superbly proportioned accommodation comprises three bedrooms, refitted family bathroom, roof terrace and a galleried landing on the first floor. Downstairs, there is an open plan styled lounge and dining area with an impressive vaulted ceiling, which creates a wonderfully light and airy living space. Additionally there is a well-appointed fitted kitchen which enjoys views to the rear garden, a useful conservatory / garden room, cloakroom / WC and a reception hallway. Centrally positioned within the plot, this lovely property is surrounded by private lawned gardens and benefits from ample off-road parking with a large gravelled driveway which leads to an integral garage. Offered with no onward chain.