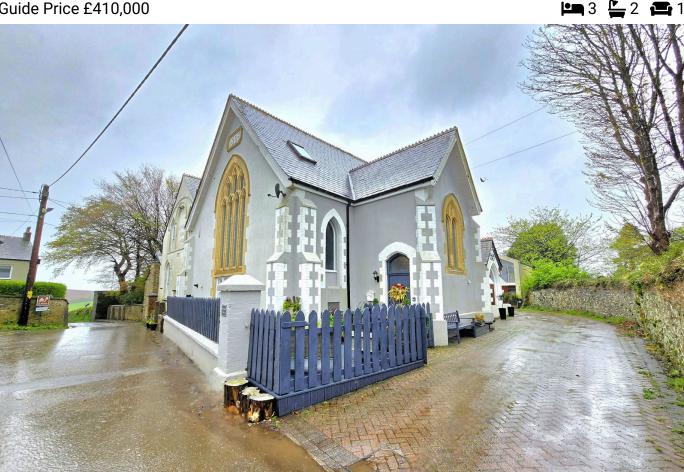

## Chapel Court, Church Street, Landrake

Guide Price £410.000

Step inside and be captivated by the chapel's stunning architectural heritage. Majestic high ceilings create an immediate sense of space and grandeur, while beautiful exposed beams showcase the building's historic craftsmanship. Original features have been meticulously preserved throughout, including the chapel's magnificent windows that flood the interior with natural light. The spacious entrance hall provides a warm welcome, featuring a convenient downstairs WC. The true heart of this home is the breathtaking open-plan living space that seamlessly combines kitchen, dining and living areas. Ascending to the first floor reveals the generously proportioned master bedroom suite. This tranquil retreat features stunning original chapel windows and benefits from a fabulous walk-in en-suite bathroom.