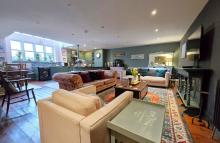

## Chapel Court, Church Street, Landrake

Guide Price £410.000

Step inside and be captivated by the chapel's stunning architectural heritage. Majestic high ceilings create an immediate sense of space and grandeur, while beautiful exposed beams showcase the building's historic craftsmanship. Original features have been meticulously preserved throughout, including the chapel's magnificent windows that flood the interior with natural light. The spacious entrance hall provides a warm welcome, featuring a convenient downstairs WC. The true heart of this home is the breathtaking open-plan living space that seamlessly combines kitchen, dining and living areas. Ascending to the first floor reveals the generously proportioned master bedroom suite. This tranquil retreat features stunning original chapel windows and benefits from a fabulous walk-in en-suite bathroom.