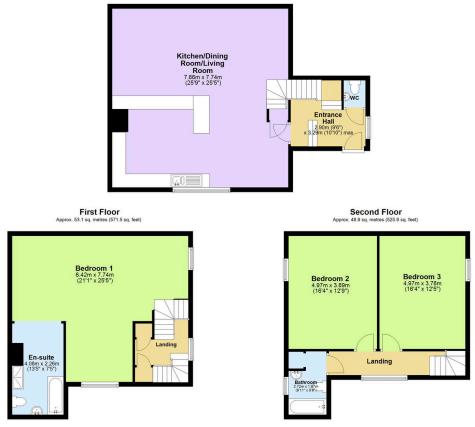

## Chapel Court, Church Street, Landrake

Guide Price £410.000

Step inside and be captivated by the chapel's stunning architectural heritage. Majestic high ceilings create an immediate sense of space and grandeur, while beautiful exposed beams showcase the building's historic craftsmanship. Original features have been meticulously preserved throughout, including the chapel's magnificent windows that flood the interior with natural light. The spacious entrance hall provides a warm welcome, featuring a convenient downstairs WC. The true heart of this home is the breathtaking open-plan living space that seamlessly combines kitchen, dining and living areas. Ascending to the first floor reveals the generously proportioned master bedroom suite. This tranquil retreat features stunning original chapel windows and benefits from a fabulous walk-in en-suite bathroom.

Ground Floor
79.8 sq. metres (783.3 sq. feet)

Total area: approx. 174.7 sq. metres (1880.6 sq. feet)