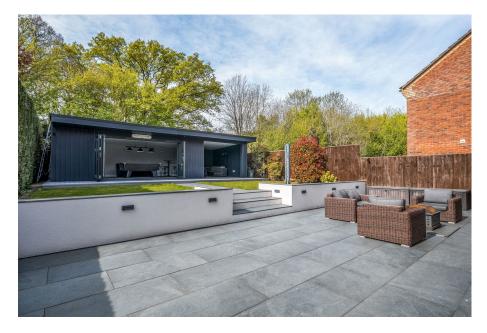

## **Thomas Mead, Pewsham** Guide Price £550,000

🍋 5 🚰 3 🚍 3

Reference; SW0341. Extended and beautifully presented five bedroom, three bathroom detached property with large garden and detached home office/studio/games room pleasantly situated towards the end of a cul de sac on the popular Pewsham development within easy access of the local schools, amenities and countryside walks. The property has been greatly improved and now offers spacious and versatile accommodation throughout ideal for family living. In brief the accommodation comprises; Spacious entrance hallway with the stairs rising to the first floor and doors off to all rooms, lounge and separate dining room with double doors to the garden, study, well appointed kitchen/breakfast room with some built in appliances, utility room with door into the large double garage, and downstairs cloakroom. To the first floor is a split level landing, a superb master bedroom suite with large walk in wardrobes and en-suite, guest bedroom with another en-suite and dressing area, three further bedrooms and a family bathroom. Outside is a larger than average South/Westerly facing landscaped garden that offers a good degree of privacy with a detached home office/studio/ games room with bi-folding doors, ideal for remote working, hobbies, or additional entertaining space. To the front is a double garage with electric door and a driveway providing off street parking. This would make a wonderful family home and an early internal viewing is highly recommended.

- Popular Pewsham Development
- Five Bedrooms
- Well Appointed Kitchen/ Breakfast Room & Utility Room
- Large Garden With Home
  Office/Studio/Games Room
- Viewing Highly Recommended

eXp World UK Ltd is a registered company at Level 37, 25 Canada Square, London, E14 5LQ Registered company number is 12016573. VAT Registration Number is 327 4120 29