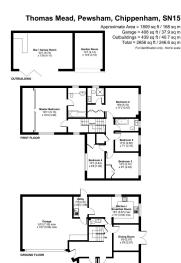

## **Thomas Mead, Pewsham** Guide Price £550,000

🍋 5 🚰 3 🚍 3

Reference; SW0341. Extended and beautifully presented five bedroom, three bathroom detached property with large garden and detached home office/studio/games room pleasantly situated towards the end of a cul de sac on the popular Pewsham development within easy access of the local schools, amenities and countryside walks. The property has been greatly improved and now offers spacious and versatile accommodation throughout ideal for family living. In brief the accommodation comprises; Spacious entrance hallway with the stairs rising to the first floor and doors off to all rooms, lounge and separate dining room with double doors to the garden, study, well appointed kitchen/breakfast room with some built in appliances, utility room with door into the large double garage, and downstairs cloakroom. To the first floor is a split level landing, a superb master bedroom suite with large walk in wardrobes and en-suite, guest bedroom with another en-suite and dressing area, three further bedrooms and a family bathroom. Outside is a larger than average South/Westerly facing landscaped garden that offers a good degree of privacy with a detached home office/studio/ games room with bi-folding doors, ideal for remote working, hobbies, or additional entertaining space. To the front is a double garage with electric door and a driveway providing off street parking. This would make a wonderful family home and an early internal viewing is highly recommended.